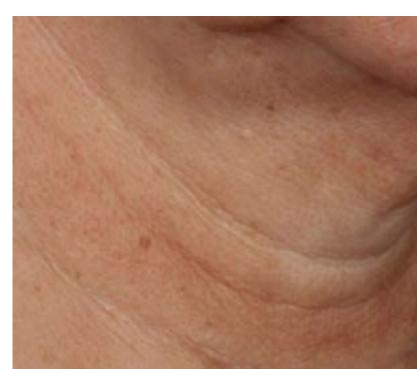

### **Nectifirm®** Advanced

Next generation technology for a younger-looking neck and décolletage

The first ever age-defying neck product to harness the power of the skin's own Microbiome with a groundbreaking formula that combats the visible signs of moderate to advanced aging on the neck and décolletage. Also features eight distinctive peptides and Smart Antioxidant Technology for advanced results. Skin is brighter and appears more firm and lifted while the appearance of adipose tissue and crepey skin is reduced.

NET WT 1.7 OZ

of subjects showed

97%

an improvement in clarity/radiance of the jawline<sup>\*</sup>

of subjects showed an improvement in firmness of the neck<sup>\*</sup>

of subjects showed an improvement in visual skin texture/roughness of the neck\*