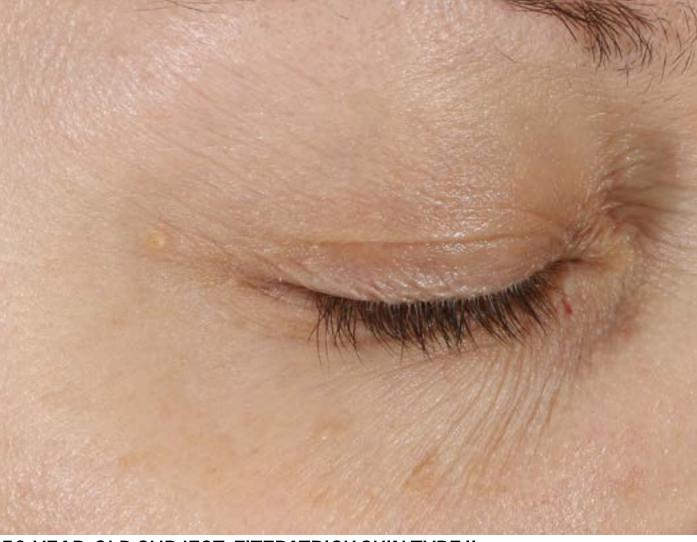

OR USE ON BROKEN SKIN AND SHOULD ONLY BE USED ONCE SKIN HAS FULLY HEALED FOLLOWING PROCEDURES.





BASELINE

**D**·**E**·**J Eye Cream**<sup>®</sup> Comprehensive moisturizer for firming the total eye area

Designed to target the skin's Dermal-Epidermal Junction (DEJ) and uniquely formulated for the eyelid as well as the total eye area to address the look of eyelid hooding, crow's feet, firmness and to support a healthy Microbiome.

NET WT 0.5 OZ AVAILABLE WITH ZAMAC TIP OR PUMP After 8 weeks, D·E·J Eye Cream<sup>®</sup> is clinically-proven to provide the average improvement in appearance<sup>\*</sup>:

Eyelid appearance by

11%

Under-eye Under-eye fine lines crepiness by and wrinkles by



### AFTER 8 WEEKS<sup>1</sup>



### 60-YEAR-OLD SUBJECT, FITZPATRICK SKIN TYPE V

### BASELINE



**50-YEAR-OLD SUBJECT, FITZPATRICK SKIN TYPE II** 

AFTER 12 WEEKS<sup>1</sup>



\*BASED ON THE RESULTS FROM A CLINICAL GRADER IN A CLINICAL STUDY ON 42 WOMEN, AGES 42-65, AFTER 12 WEEKS OF DIRECTED USE OF D.E.J EYE CREAM® AND D.E.J FACE CREAM®. <sup>1</sup>DATA ON FILE. RESULTS MAY VARY.

## JUMP TO:

CLEANSE & TONE



Crow's feet fine lines by

# 30%

11%



VISIA<sup>®</sup> STANDARD LIGHT

**VISIA® STANDARD LIGHT** 

MOISTURIZE

& PROTECT



**C+ Brightening Eye Complex**<sup>™</sup> Comprehensive brightening treatment for dark circles and under-eye puffiness

Targeted under-eye treatment, powered by MelaC+™ Technology with 10% THD Ascorbate (Vitamin C), clinically proven to prevent and correct dark circles and under-eye puffiness.

NET WT 0.5 OZ



### BASELINE



52-YEAR-OLD SUBJE