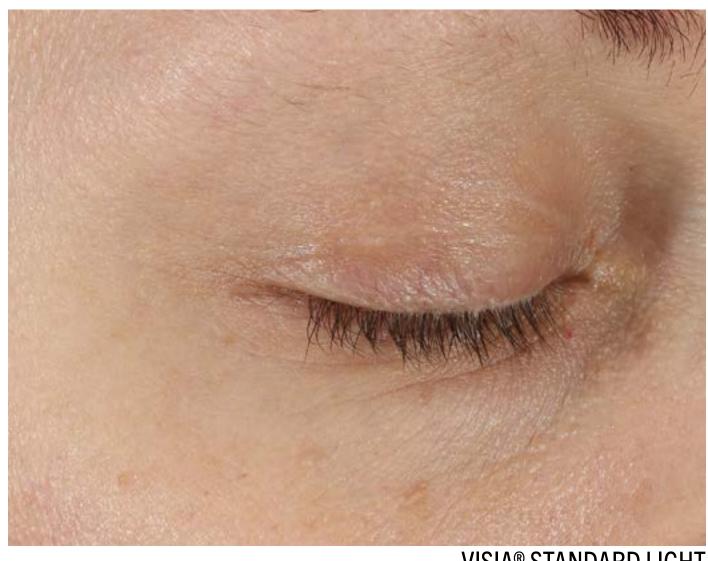

# 30%

11%

VISIA<sup>®</sup> STANDARD LIGHT

**VISIA® STANDARD LIGHT** 

MOISTURIZE

& PROTECT

**C+ Brightening Eye Complex**<sup>™</sup> Comprehensive brightening treatment for dark circles and under-eye puffiness