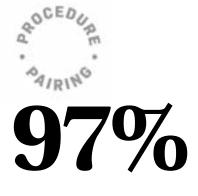

NET WT 1.7 OZ

of subjects showed

97%

an improvement in clarity/radiance of the jawline<sup>\*</sup>

of subjects showed an improvement in firmness of the neck<sup>\*</sup>

of subjects showed an improvement in visual skin texture/roughness of the neck\*