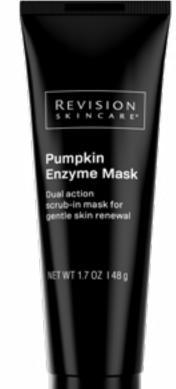

### Pumpkin **Enzyme Mas** Dual action scrub-in mask for gentle skin renewal

ET WT 1.7 OZ | 48

## Pumpkin Enzyme Mask

Dual action scrub-in mask for gentle skin renewal

A rejuvenating scrub-in mask featuring the dual action of enzyme and physical exfoliation in one gentle formula. Instantly revitalizes and smooths the complexion, and restores a healthy youthful glow. Suitable for all skin types.

NET WT 1.7 OZ

CORRECT