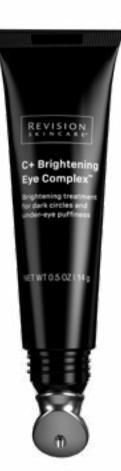

# 30%

11%

VISIA<sup>®</sup> STANDARD LIGHT

**VISIA® STANDARD LIGHT** 

MOISTURIZE

& PROTECT

**C+ Brightening Eye Complex**<sup>™</sup> Comprehensive brightening treatment for dark circles and under-eye puffiness

Targeted under-eye treatment, powered by MelaC+™ Technology with 10% THD Ascorbate (Vitamin C), clinically proven to prevent and correct dark circles and under-eye puffiness.

NET WT 0.5 OZ