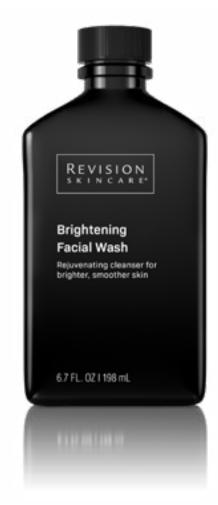

### **Brightening Facial Wash**

**Rejuvenating cleanser** for brighter, smoother skin

Ultra-rich cleanser with Alpha and Beta Hydroxy Acids plus brightening botanicals removes both the day's impurities and dead surface cells, leaving skin clean, hydrated and smooth. For normal, oily, combination and mature skin types only.