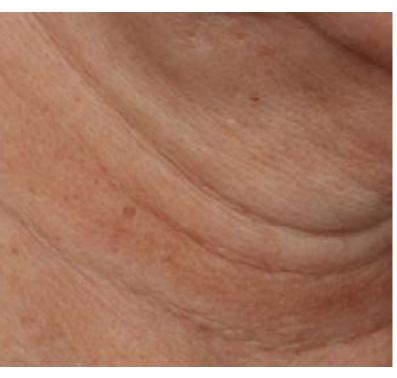

### **Nectifirm®** Advanced

Next generation technology for a younger-looking neck and décolletage

The first ever age-defying neck product to harness the power of the skin's own Microbiome with a groundbreaking formula that combats the visible signs of moderate to advanced aging on the neck and décolletage. Also features eight distinctive peptides and Smart Antioxidant Technology for advanced results. Skin is brighter and appears more firm and lifted while the appearance of adipose tissue and crepey skin is reduced.

NET WT 1.7 OZ

of subjects showed

97%

an improvement in clarity/radiance of the jawline<sup>\*</sup>

of subjects showed an improvement in firmness of the neck<sup>\*</sup>

of subjects showed an improvement in visual skin texture/roughness of the neck\*