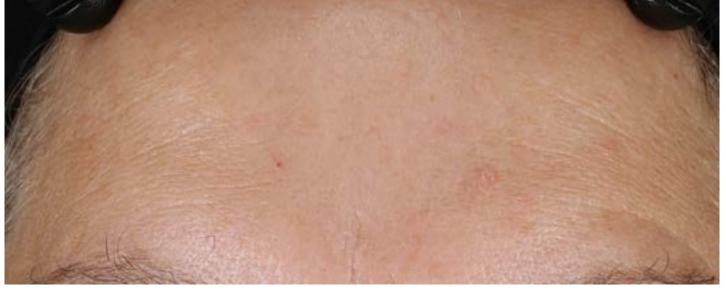

NET WT 1.7 OZ AIRING

BEFORE

After 12 weeks, D·E·J Face Cream<sup>®</sup> is clinically-proven

Fine lines by

Skin texture by

### AFTER 12 WEEKS\*

64-YEAR-OLD SUBJECT, FITZPATRICK SKIN TYPE III

BEFORE

52-YEAR-OLD SUBJECT, FITZPATRICK SKIN TYPE II

\*BASED ON THE RESULTS FROM A CLINICAL GRADER IN A CLINICAL STUDY ON 42 WOMEN, AGES 42-65, AFTER 12 WEEKS OF DIRECTED USE OF D.E.J EYE CREAM® AND D.E.J FACE CREAM®. DATA ON FILE. RESULTS MAY VARY