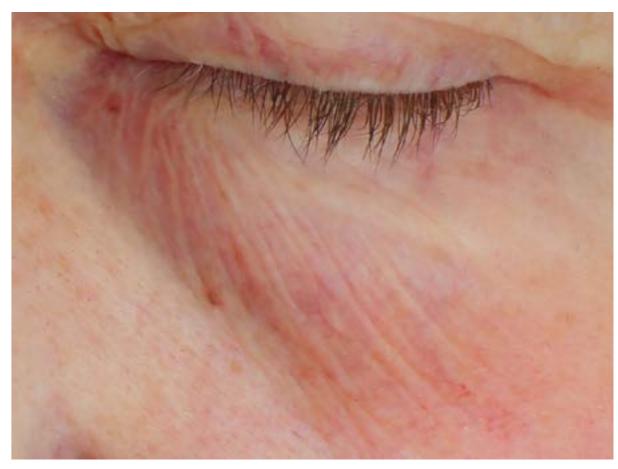

### **Nectifirm**<sup>®</sup>

Proven technology for firming the appearance of the neck and décolletage

A breakthrough formula featuring five peptides, plant extracts and unique biotechnological blends that work cohesively to create a smoother, youngerlooking neck, décolletage and jawline.

### Available in a 1.7 oz and 8 oz size

of subjects showed an improvement in the appearance of overall photodamage<sup>+</sup>

98%

of subjects showed an improvement in the appearance of neck lift and crepiness<sup>+</sup>

94%

of subjects showed an improvement in the appearance of jawline lift<sup>+</sup>

BEFORE

BEFORE

BEFORE

\*NECTIFIRM® USED TWICE DAILY, AM AND PM. NO OTHER PRODUCTS OR TREATMENTS WERE USED. PHOTOS COURTESY OF VICTORIA CIRILLO-HYLAND, MD, AND COLLEEN WITMER, SPA DIRECTOR, CIRILLO COSMETIC DERMATOLOGY SPA, BRYN MAWR, PA. RESULTS MAY VARY.