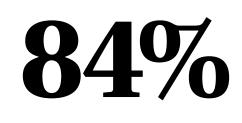

### Available in a 1.7 oz and 8 oz size

of subjects showed an improvement in the appearance of overall photodamage<sup>+</sup>

98%

of subjects showed an improvement in the appearance of neck lift and crepiness<sup>+</sup>

94%

of subjects showed an improvement in the appearance of jawline lift<sup>+</sup>

BEFORE

BEFORE

BEFORE

\*NECTIFIRM® USED TWICE DAILY, AM AND PM. NO OTHER PRODUCTS OR TREATMENTS WERE USED. PHOTOS COURTESY OF VICTORIA CIRILLO-HYLAND, MD, AND COLLEEN WITMER, SPA DIRECTOR, CIRILLO COSMETIC DERMATOLOGY SPA, BRYN MAWR, PA. RESULTS MAY VARY.