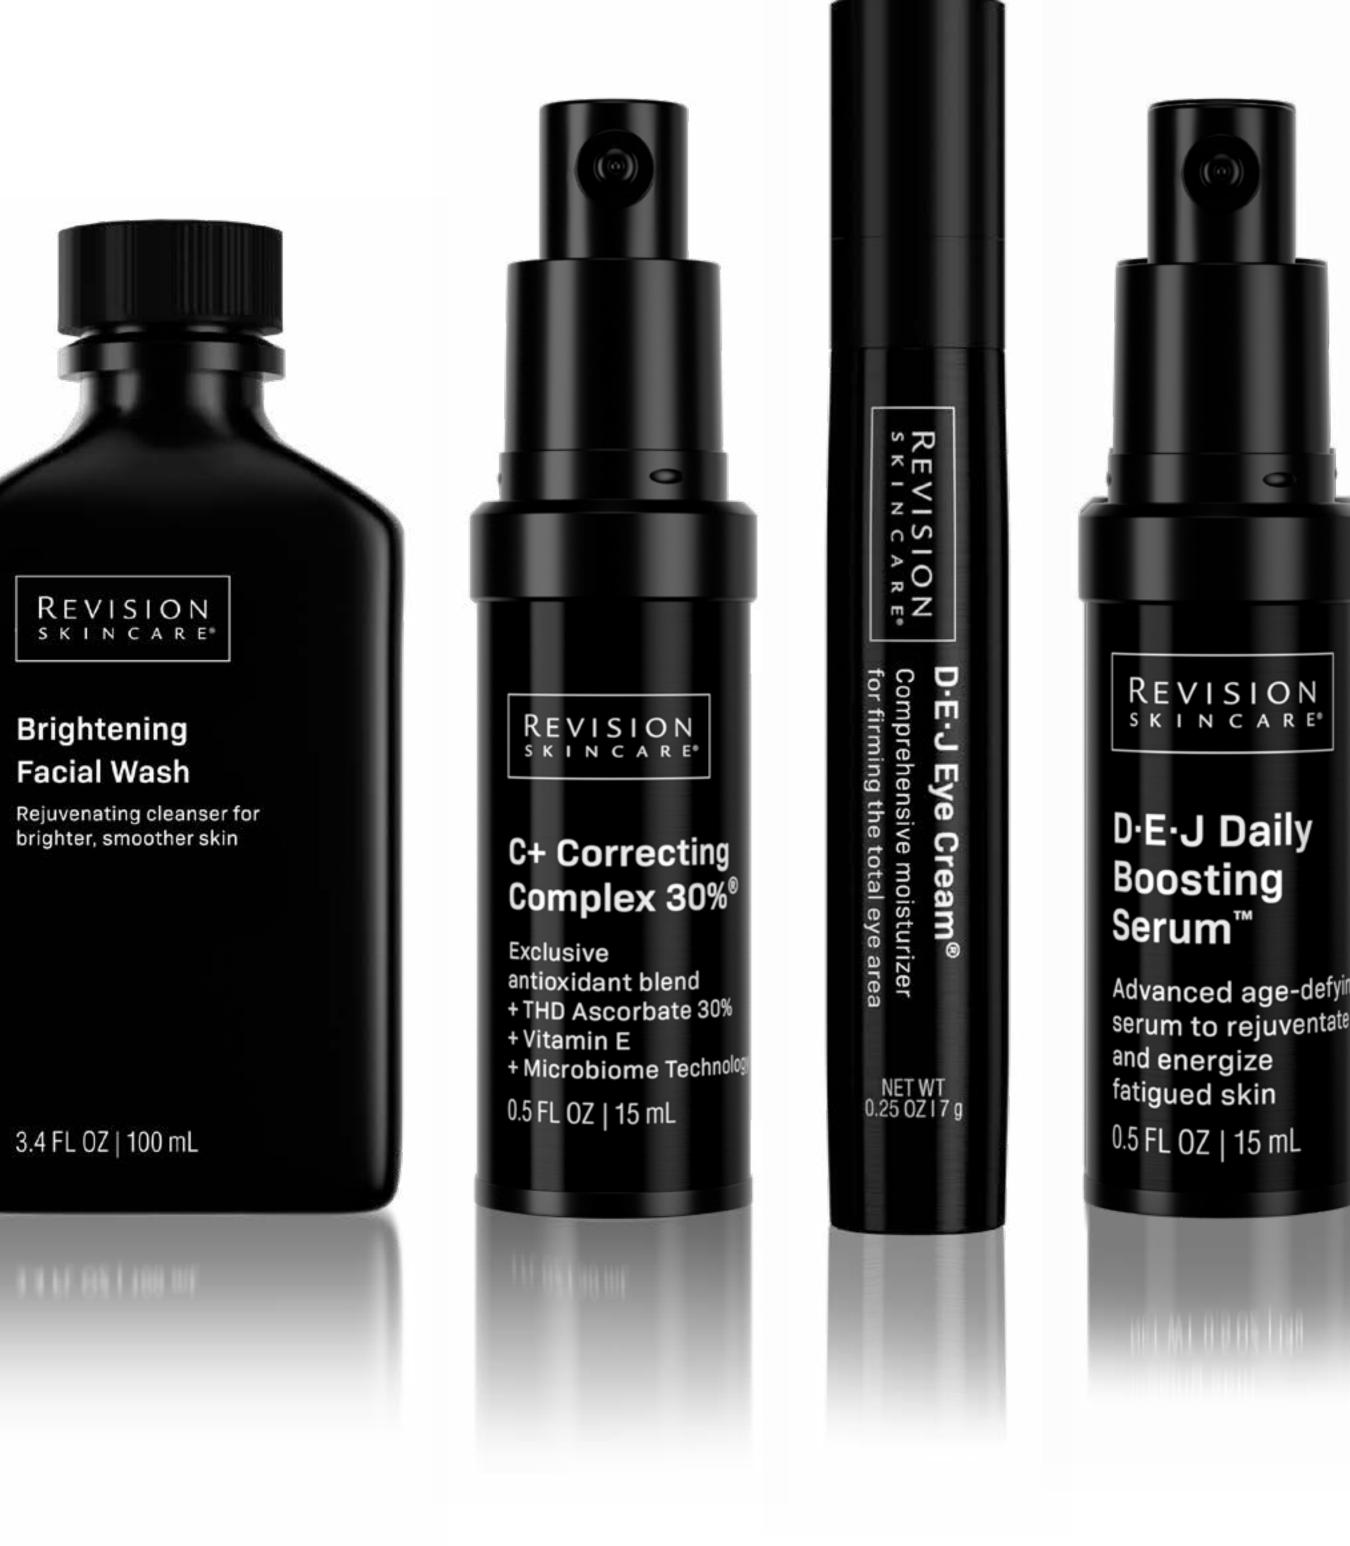

### **Brightening Facial Wash**

**Rejuvenating cleanser** for brighter, smoother skin

Ultra-rich cleanser with Alpha and Beta Hydroxy Acids plus brightening botanicals removes both the day's impurities and dead surface cells, leaving skin clean, hydrated and smooth. For normal, oily, combination and mature skin types only.

## D·E·J Daily Boosting Serum<sup>™</sup>

Transforms skin from dull to luminous and glowing

Immediately<sup>\*\*</sup> boosts skin's radiance by increasing the energy in the mitochondria to help the skin act and look younger. Clinically proven to help improve skin firmness, elasticity, and reduce overall signs of photodamage while strengthening the skin barrier.

**D**·**E**·**J Eye Cream**<sup>®</sup> Comprehensive moisturizer for firming the total eye area

Designed to target the skin's Dermal-Epidermal Junction (DEJ) and uniquely formulated for the eyelid as well as the total eye area to address the look of eyelid hooding, crow's feet, firmness and to support a healthy Microbiome.

**D-E-J Face Cream®** Comprehensive moisturizer for firmer and healthier skin

A skin-renewing, microbiome-friendly moisturizer designed to target the skin's Dermal-Epidermal Junction (DEJ) that firms, lifts and smooths the skin utilizing a comprehensive, one-of-a-kind formula.