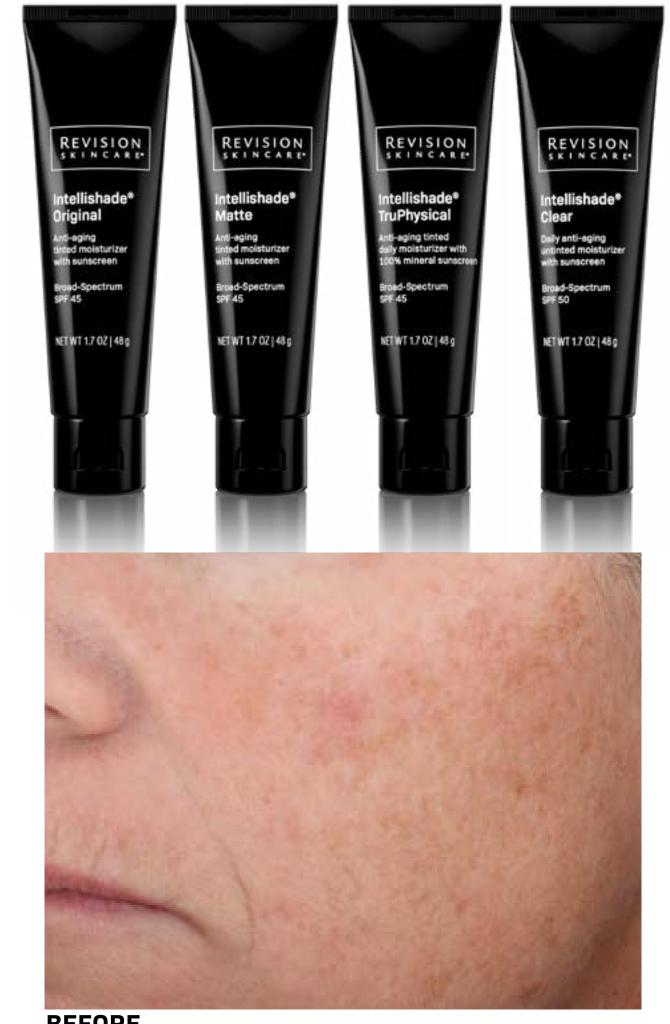

## The Intellishade<sup>®</sup> Family

All-inclusive line of anti-aging daily moisturizers intelligently designed to deliver the power of 5 anti-aging products in 1. Helps to correct, protect, conceal, brighten and hydrate skin to deliver clinically-proven results. These 5-in-1 moisturizers feature over 20 age-defying ingredients, broadspectrum SPF 45 protection plus a sheer tint for an instant glow.\*\*

### Intellishade<sup>®</sup> Original

Award-winning formula that leaves a healthy, natural glow. Suitable for all skin types. Dry skin types may prefer.

NET WT 1.7 OZ

### Intellishade<sup>®</sup> Matte

Inspired by our clinically-proven Original formula with a matte, pore-minimizing finish. Suitable for all skin types. Combination and oily skin types may prefer.

NET WT 1.7 OZ

### Intellishade<sup>®</sup> TruPhysical

First-of-its-kind, award-winning moisturizer with 100% all-mineral sunscreen and no hidden chemical sunscreens. Suitable for all skin types. Sensitive skin and post-procedure patients may prefer.

### Intellishade<sup>®</sup> Clear

oily skin.

NET WT 1.7 OZ

DATA ON FILE (INTELLISHADE" ORIGINAL). RESULTS MAY VARY \*INTELLISHADE® CLEAR IS A 4-IN-1 ANTI-AGING UNTINTED MOISTURIZER INTELLISHADE® TRUPHYSICAL IS A NEWBEAUTY® AWARD WINNEF