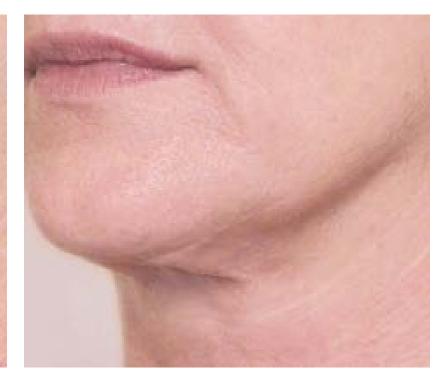

### **Nectifirm**<sup>®</sup>

Proven technology for firming the appearance of the neck and décolletage

A breakthrough formula featuring five peptides, plant extracts and unique biotechnological blends that work cohesively to create a smoother, youngerlooking neck, décolletage and jawline.

### Available in a 1.7 oz and 8 oz size

of subjects showed an improvement in the appearance of overall photodamage<sup>+</sup>

98%

of subjects showed an improvement in the appearance of neck lift and crepiness<sup>+</sup>

94%

of subjects showed an improvement in the appearance of jawline lift<sup>+</sup>

BEFORE

BEFORE

BEFORE

\*NECTIFIRM® USED TWICE DAILY, AM AND PM. NO OTHER PRODUCTS OR TREATMENTS WERE USED. PHOTOS COURTESY OF VICTORIA CIRILLO-HYLAND, MD, AND COLLEEN WITMER, SPA DIRECTOR, CIRILLO COSMETIC DERMATOLOGY SPA, BRYN MAWR, PA. RESULTS MAY VARY.

\*\*NECTIFIRM® USED TWICE DAILY, A.M. AND P.M. NO OTHER PRODUCTS OR TREATMENTS WERE USED. PHOTOS COURTESY OF THERESA JARMUZ, MD, BUCKHEAD FACIAL PLASTIC SURGERY, ATLANTA, GA. RESULTS MAY VARY.

\*BASED ON THE RESULTS FROM A CLINICAL GRADER IN A CLINICAL STUDY ON 36 WOMEN, AGES 44-60, AFTER 12 WEEKS OF DIRECTED USE OF NECTIFIRM®. DATA ON FILE. RESULTS MAY VARY.