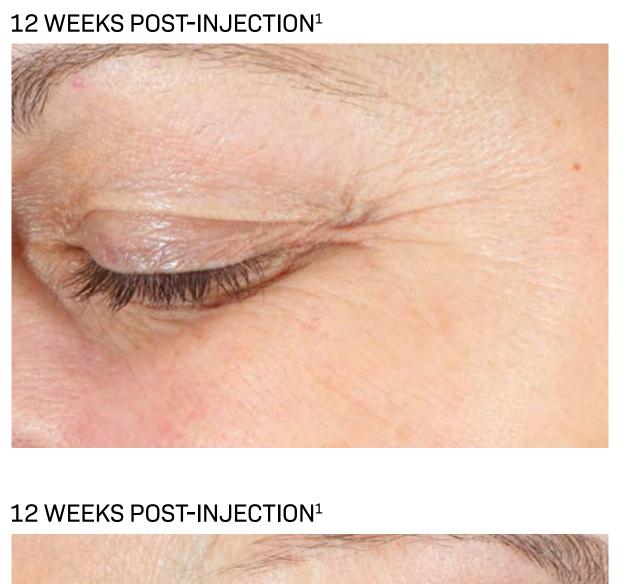

An advanced serum specifically formulated to be paired with a neuromodulator and elevate the in-office treatment experience. May be used as a targeted treatment, or used on full face. Features patent-pending LineRelax<sup>®</sup> Technology with key ingredients to help minimize the impact of facial expressions that cause horizontal and vertical lines to appear.

AVAILABLE IN 0.68 FL OZ, 1 FL OZ AND 1.7 FL OZ SIZES

For all skin types and pairing with neuromodulator injections.

- 100% greater improvement in the appearance of under-eye fine lines and crow's feet wrinkles when a neuromodulator was paired with Revox<sup>™</sup> Line Relaxer vs. a serum with no performance ingredients<sup>\*</sup>
- After 8 weeks, there was a 29% average reduction in the appearance of expression lines and under-eye lines\*
- After 12 weeks, there was a **38% average reduction** in the appearance of expression lines and under-eye lines\*

## **Procedure Pairing Clinical Images**

Revox Line Relaxer + Neuromodulator, Left side BEFORE (PRE-INJECTION)

Placebo<sup>\*</sup> + Neuromodulator, Left side BEFORE (PRE-INJECTION)

CLEANSE

& TONE

45-YEAR-OLD SUBJECT AT MAXIMUM SMILE, FITZPATRICK SKIN TYPE IV