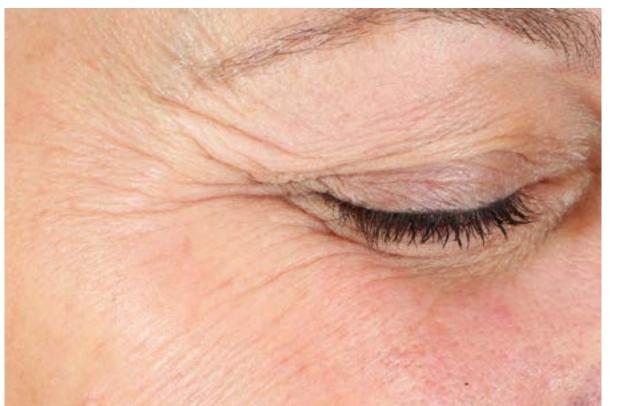

An advanced serum specifically formulated to be paired with a neuromodulator and elevate the in-office treatment experience. May be used as a targeted treatment, or used on full face. Features patent-pending LineRelax<sup>®</sup> Technology with key ingredients to help minimize the impact of facial expressions that cause horizontal and vertical lines to appear.

AVAILABLE IN 0.68 FL OZ, 1 FL OZ AND 1.7 FL OZ SIZES

For all skin types and pairing with neuromodulator injections.

- 100% greater improvement in the appearance of under-eye fine lines and crow's feet wrinkles when a neuromodulator was paired with Revox<sup>™</sup> Line Relaxer vs. a serum with no performance ingredients<sup>\*</sup>
- After 8 weeks, there was a 29% average reduction in the appearance of expression lines and under-eye lines\*
- After 12 weeks, there was a **38% average reduction** in the appearance of expression lines and under-eye lines\*

## **Procedure Pairing Clinical Images**

Revox Line Relaxer + Neuromodulator, Left side BEFORE (PRE-INJECTION)

Placebo<sup>\*</sup> + Neuromodulator, Left side BEFORE (PRE-INJECTION)

CLEANSE

& TONE

45-YEAR-OLD SUBJECT AT MAXIMUM SMILE, FITZPATRICK SKIN TYPE IV