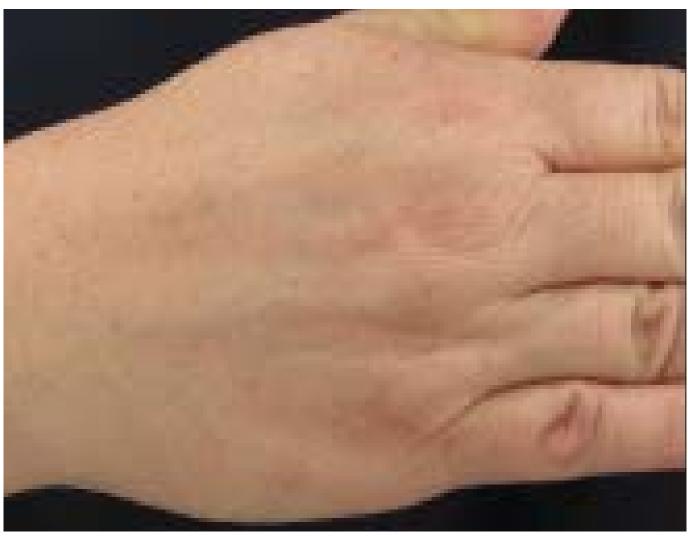

### Lumiquin®

For brighter, younger-looking hands

Packed with powerful age-defying ingredients and antioxidants, this nighttime formula brightens skin and minimizes the appearance of imperfections while enhancing skin's moisture so hands look and feel more youthful.

### BEFORE

AFTER 10 WEEKS\*

\*LUMIQUIN<sup>®</sup> USED ONCE DAILY IN PM. NO OTHER PRODUCTS OR TREATMENTS WERE USED. RESULTS MAY VARY.