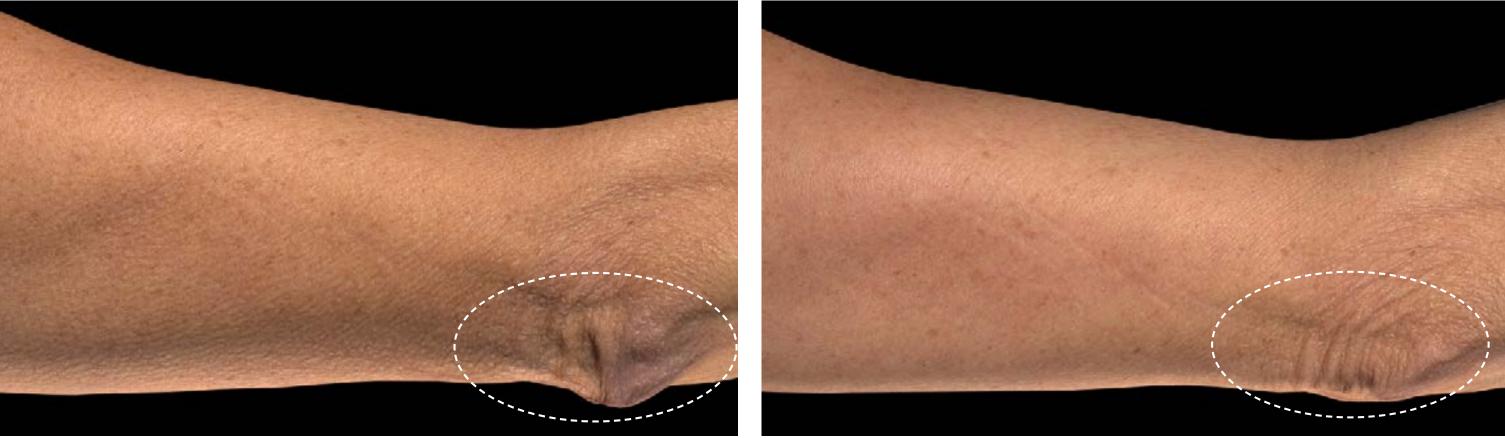

### Is BodiFirm<sup>™</sup> right for you?

BodiFirm<sup>™</sup> is right for you if you have:

- Thin, crepey skin
- Loose, sagging skin
- Rough and uneven skin texture
- Had or will have a body contouring procedure\*

After a **12-week clinical study**, users felt that their skin was visibly firmer, smoother and more toned-looking overall.\*\*

of users showed an improvement in skin crepiness

of users showed an improvement in skin elasticity

AFTER 12 WEEKS\*\* Using Vectra®H2 3D imaging system

AFTER 12 WEEKS\*

\*REVISION SKINCARE® PRODUCTS ARE NOT INTENDED FOR USE ON BROKEN SKIN AND SHOULD ONLY BE USED ONCE THE SKIN HAS FULLY HEALED FOLLOWING A PROCEDURE \*\*12-WEEK STUDY. DATA ON FILE. RESULTS MAY VARY.