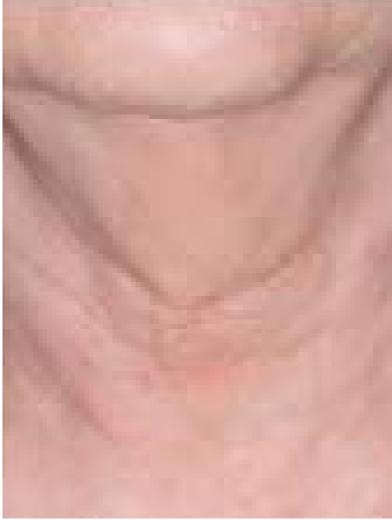

### **Nectifirm**<sup>®</sup>

Proven technology for firming the appearance of the neck and décolletage

A breakthrough formula featuring five peptides, plant extracts and unique biotechnological blends that work cohesively to create a smoother, youngerlooking neck, décolletage and jawline.

### Available in a 1.7 oz and 8 oz size

of subjects showed an improvement in the appearance of overall photodamage<sup>+</sup>

98%

of subjects showed an improvement in the appearance of neck lift and crepiness<sup>+</sup>

94%

of subjects showed an improvement in the appearance of jawline lift<sup>+</sup>

BEFORE

BEFORE

BEFORE

\*NECTIFIRM® USED TWICE DAILY, AM AND PM. NO OTHER PRODUCTS OR TREATMENTS WERE USED. PHOTOS COURTESY OF VICTORIA CIRILLO-HYLAND, MD, AND COLLEEN WITMER, SPA DIRECTOR, CIRILLO COSMETIC DERMATOLOGY SPA, BRYN MAWR, PA. RESULTS MAY VARY.