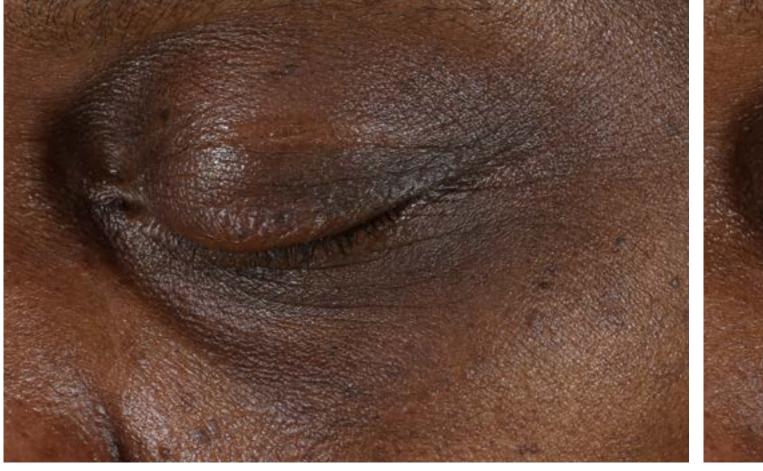

## **Procedure Pairing Clinical Images**

Revox Line Relaxer + Neuromodulator, Left side BEFORE (PRE-INJECTION)

Placebo<sup>\*</sup> + Neuromodulator, Left side BEFORE (PRE-INJECTION)

CLEANSE

& TONE

45-YEAR-OLD SUBJECT AT MAXIMUM SMILE, FITZPATRICK SKIN TYPE IV

AVAILABLE IN 0.68 FL OZ, 1 FL OZ AND 1.7 FL OZ SIZES

For all skin types and pairing with neuromodulator injections.

- 100% greater improvement in the appearance of under-eye fine lines and crow's feet wrinkles when a neuromodulator was paired with Revox<sup>™</sup> Line Relaxer vs. a serum with no performance ingredients<sup>\*</sup>
- After 8 weeks, there was a 29% average reduction in the appearance of expression lines and under-eye lines\*
- After 12 weeks, there was a **38% average reduction** in the appearance of expression lines and under-eye lines\*