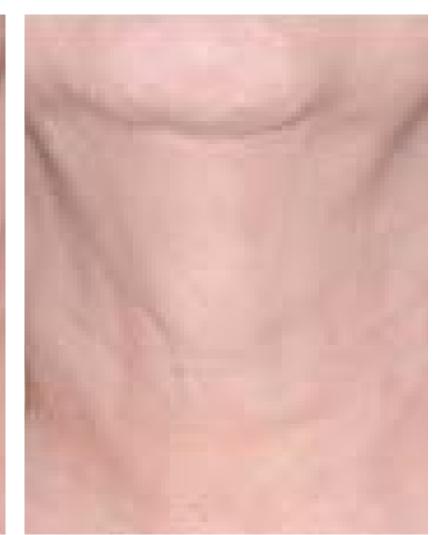

### **Nectifirm**<sup>®</sup>

Proven technology for firming the appearance of the neck and décolletage

A breakthrough formula featuring five peptides, plant extracts and unique biotechnological blends that work cohesively to create a smoother, youngerlooking neck, décolletage and jawline.

### Available in a 1.7 oz and 8 oz size

of subjects showed an improvement in the appearance of overall photodamage<sup>+</sup>

98%

of subjects showed an improvement in the appearance of neck lift and crepiness<sup>+</sup>

94%

of subjects showed an improvement in the appearance of jawline lift<sup>+</sup>

BEFORE

BEFORE

BEFORE

\*NECTIFIRM® USED TWICE DAILY, AM AND PM. NO OTHER PRODUCTS OR TREATMENTS WERE USED. PHOTOS COURTESY OF VICTORIA CIRILLO-HYLAND, MD, AND COLLEEN WITMER, SPA DIRECTOR, CIRILLO COSMETIC DERMATOLOGY SPA, BRYN MAWR, PA. RESULTS MAY VARY.