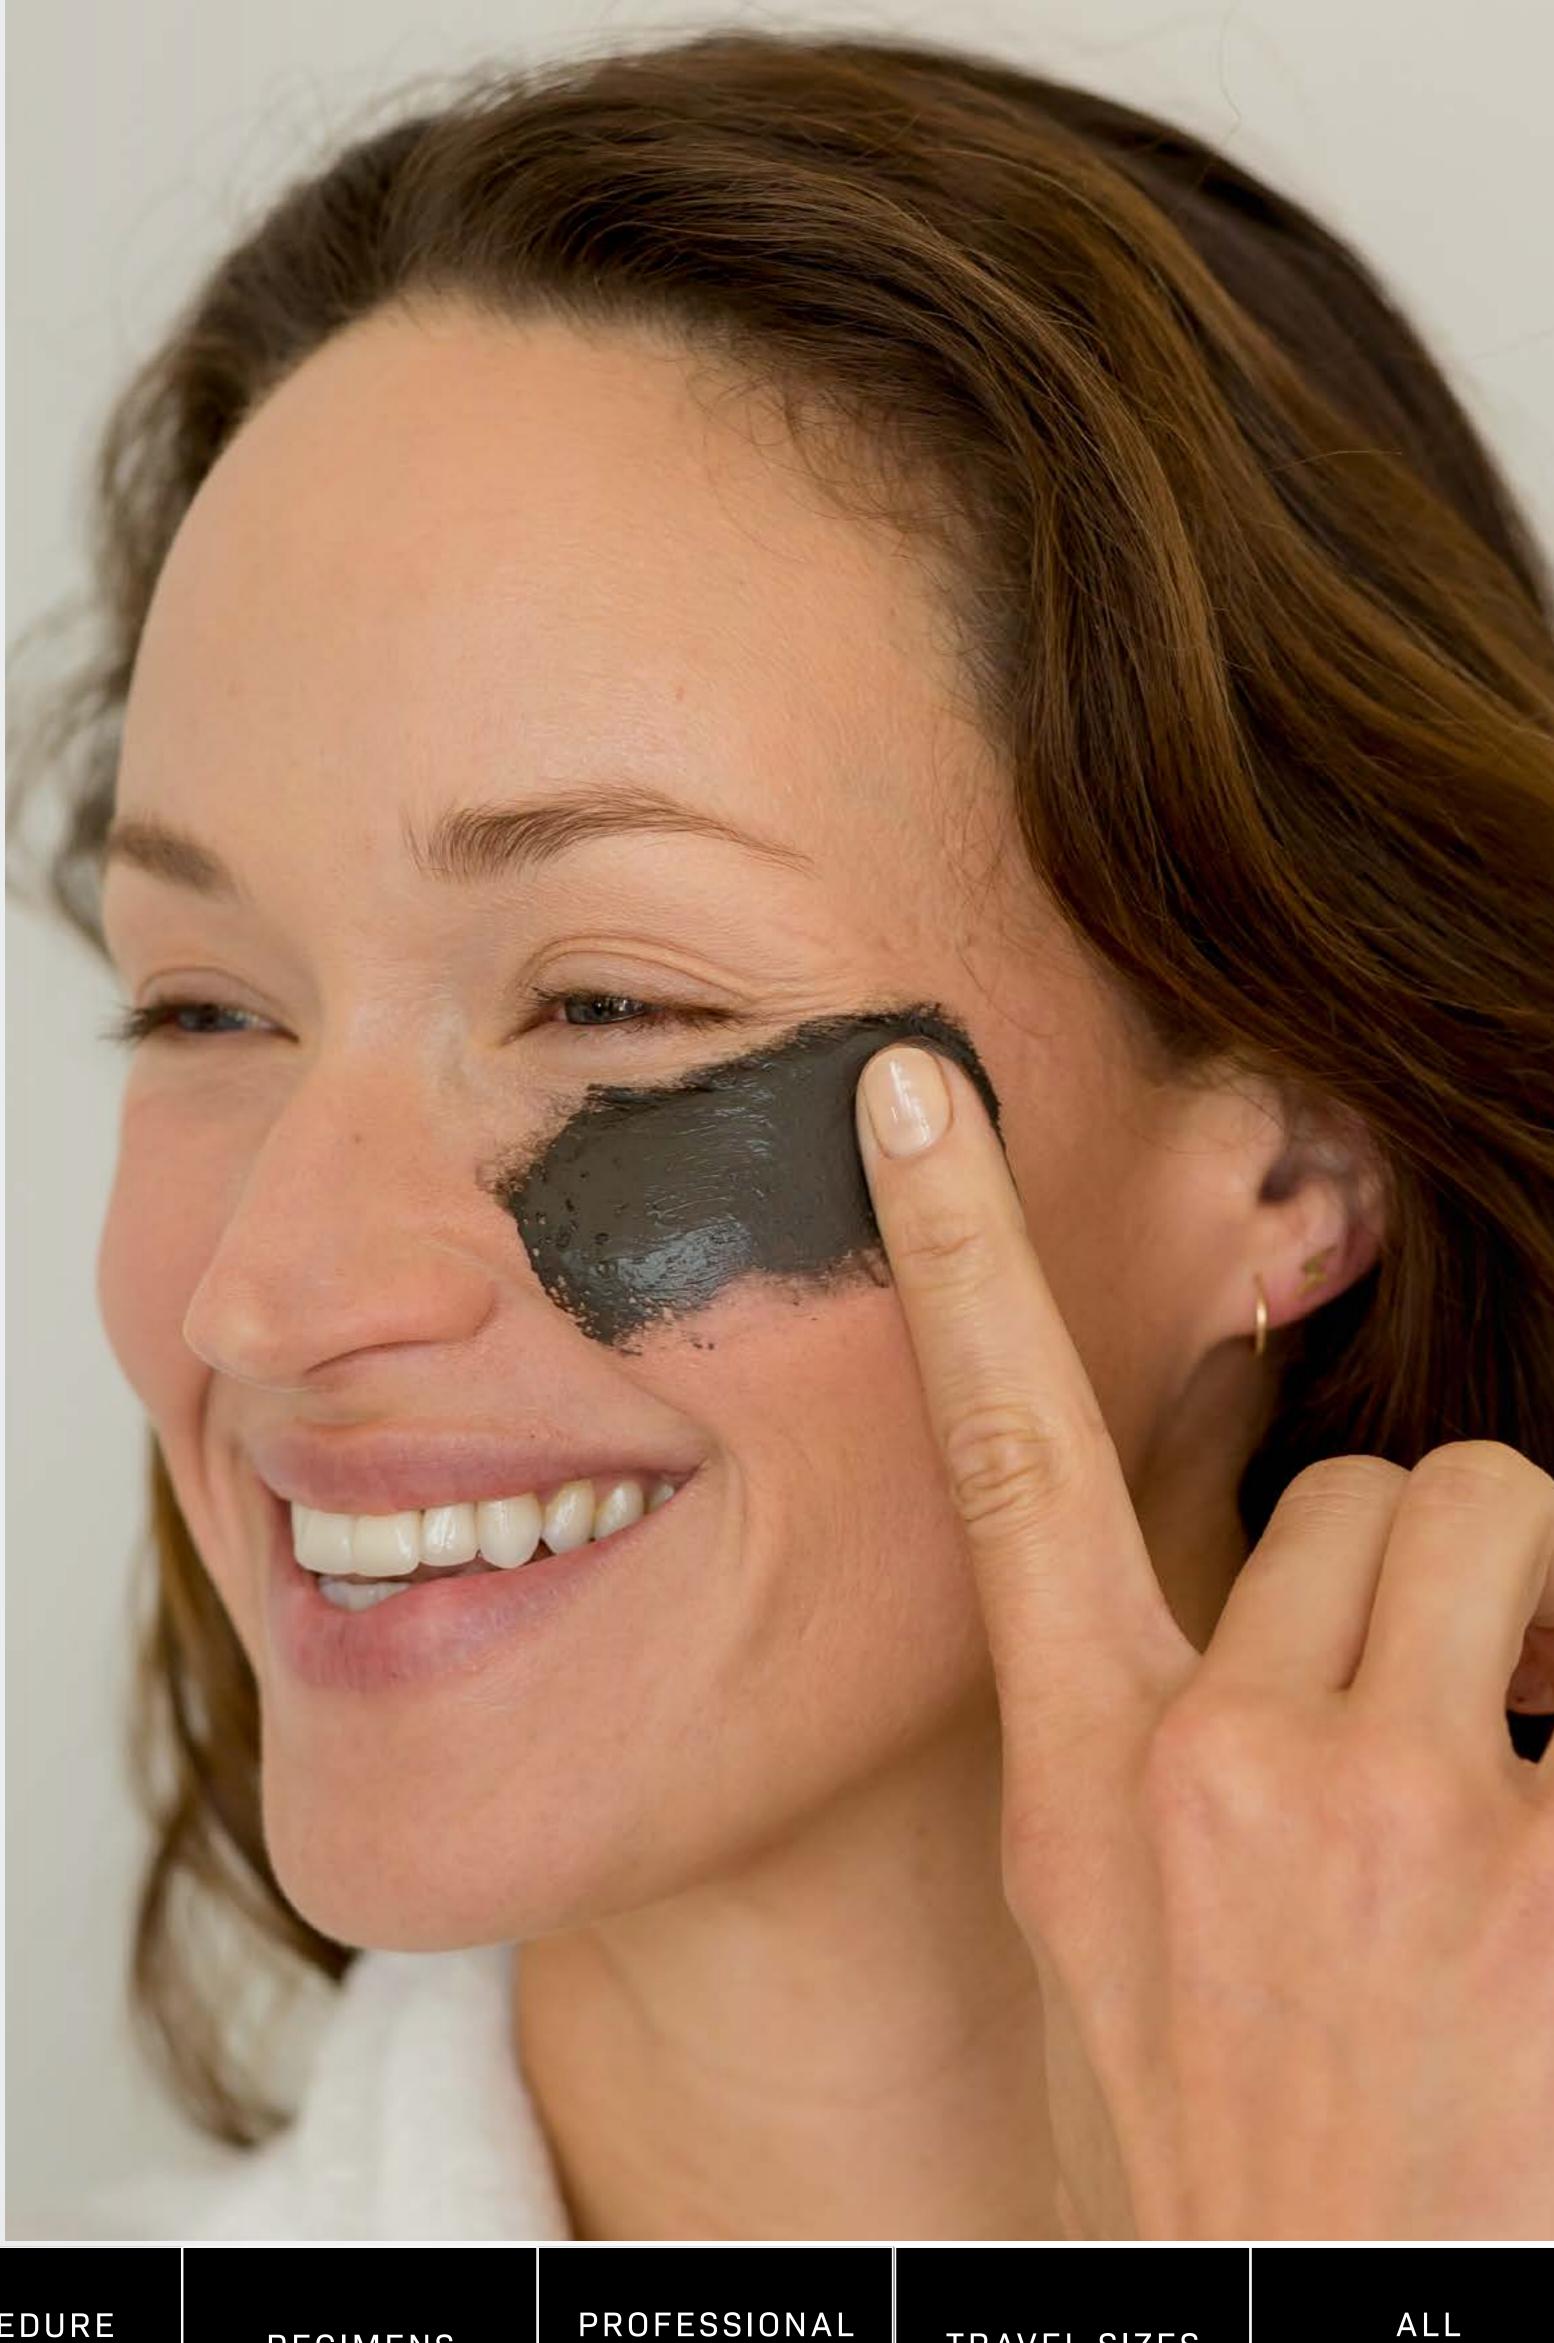

## **Pore Purifying Clay Mask**

Deep cleansing and refining treatment for a smooth, polished complexion

Made with the highest quality earth clays to unclog pores and absorb excess oil, this intensive mask noticeably refines the appearance of pores and deeply cleanses skin leaving it polished and smooth. Suitable for all skin types.