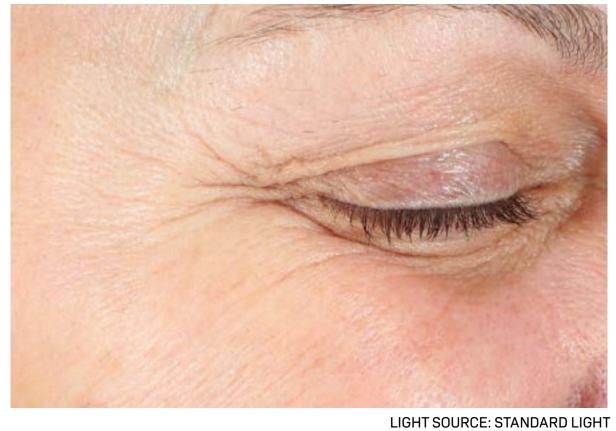

AVAILABLE IN 0.68 FL OZ, 1 FL OZ AND 1.7 FL OZ SIZES

For all skin types and pairing with neuromodulator injections.

- 100% greater improvement in the appearance of under-eye fine lines and crow's feet wrinkles when a neuromodulator was paired with Revox<sup>™</sup> Line Relaxer vs. a serum with no performance ingredients<sup>\*</sup>
- After 8 weeks, there was a 29% average reduction in the appearance of expression lines and under-eye lines\*
- After 12 weeks, there was a **38% average reduction** in the appearance of expression lines and under-eye lines\*

## **Procedure Pairing Clinical Images**

Revox Line Relaxer + Neuromodulator, Left side BEFORE (PRE-INJECTION)

Placebo<sup>\*</sup> + Neuromodulator, Left side BEFORE (PRE-INJECTION)

CLEANSE

& TONE

45-YEAR-OLD SUBJECT AT MAXIMUM SMILE, FITZPATRICK SKIN TYPE IV

# **Stand-Alone Clinical Images**

BEFORE

46-YEAR-OLD SUBJECT, FITZPATRICK SKIN TYPE II

AFTER 12 WEEKS<sup>2</sup>

LIGHT SOURCE: STANDARD LIGHT

REGIMENS

MOISTURIZE & PROTECT

PROCEDURE CARE