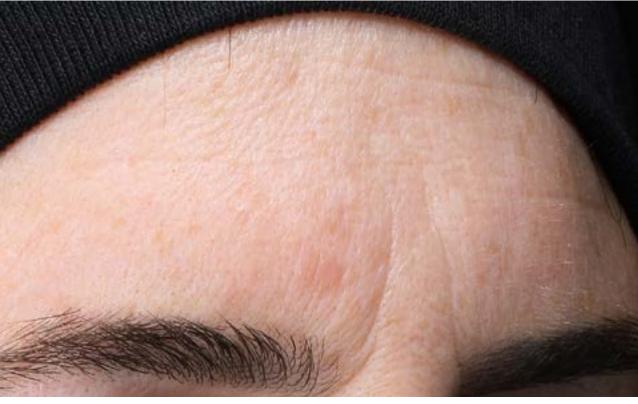

AVAILABLE IN 0.68 FL OZ, 1 FL OZ AND 1.7 FL OZ SIZES

For all skin types and pairing with neuromodulator injections.

- 100% greater improvement in the appearance of under-eye fine lines and crow's feet wrinkles when a neuromodulator was paired with Revox<sup>™</sup> Line Relaxer vs. a serum with no performance ingredients<sup>\*</sup>
- After 8 weeks, there was a 29% average reduction in the appearance of expression lines and under-eye lines\*
- After 12 weeks, there was a **38% average reduction** in the appearance of expression lines and under-eye lines\*

## **Procedure Pairing Clinical Images**

Revox Line Relaxer + Neuromodulator, Left side BEFORE (PRE-INJECTION)

Placebo<sup>\*</sup> + Neuromodulator, Left side BEFORE (PRE-INJECTION)

CLEANSE

& TONE

45-YEAR-OLD SUBJECT AT MAXIMUM SMILE, FITZPATRICK SKIN TYPE IV

# **Stand-Alone Clinical Images**

BEFORE

46-YEAR-OLD SUBJECT, FITZPATRICK SKIN TYPE II

AFTER 12 WEEKS<sup>2</sup>

LIGHT SOURCE: STANDARD LIGHT

REGIMENS

MOISTURIZE & PROTECT

PROCEDURE CARE