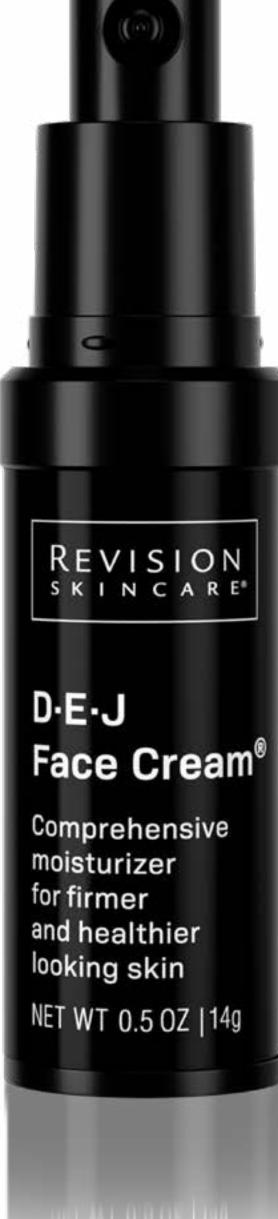

**D-E-J Face Cream®** Comprehensive moisturizer for firmer and healthier skin

A skin-renewing, microbiome-friendly moisturizer designed to target the skin's Dermal-Epidermal Junction (DEJ) that firms, lifts and smooths the skin utilizing a comprehensive, one-of-a-kind formula.