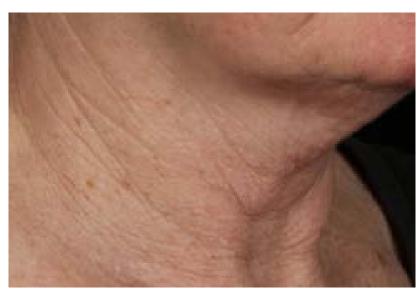

### **Nectifirm**<sup>®</sup>

Proven technology for firming the appearance of the neck and décolletage

A breakthrough formula featuring five peptides, plant extracts and unique biotechnological blends that work cohesively to create a smoother, youngerlooking neck, décolletage and jawline.

### Available in a 1.7 oz and 8 oz size

of subjects showed an improvement in the appearance of overall photodamage<sup>+</sup>

98%

of subjects showed an improvement in the appearance of neck lift and crepiness<sup>+</sup>

94%

of subjects showed an improvement in the appearance of jawline lift<sup>+</sup>

BEFORE

BEFORE

BEFORE

\*NECTIFIRM® USED TWICE DAILY, AM AND PM. NO OTHER PRODUCTS OR TREATMENTS WERE USED. PHOTOS COURTESY OF VICTORIA CIRILLO-HYLAND, MD, AND COLLEEN WITMER, SPA DIRECTOR, CIRILLO COSMETIC DERMATOLOGY SPA, BRYN MAWR, PA. RESULTS MAY VARY.