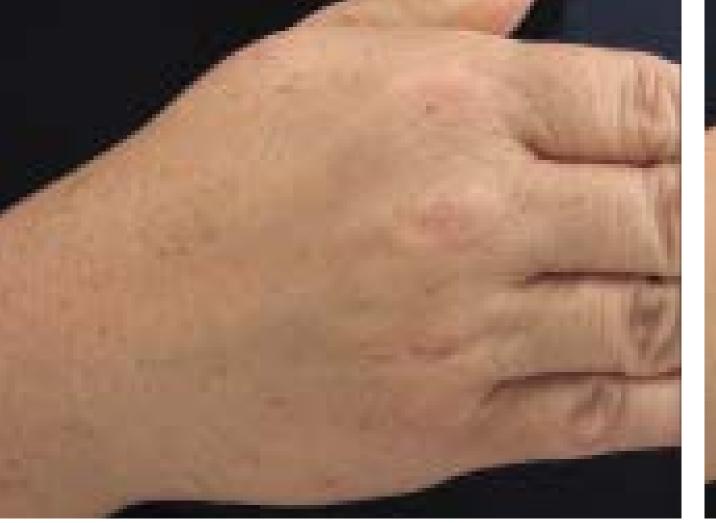

### Lumiquin®

For brighter, younger-looking hands

Packed with powerful age-defying ingredients and antioxidants, this nighttime formula brightens skin and minimizes the appearance of imperfections while enhancing skin's moisture so hands look and feel more youthful.

### BEFORE

AFTER 10 WEEKS\*

\*LUMIQUIN<sup>®</sup> USED ONCE DAILY IN PM. NO OTHER PRODUCTS OR TREATMENTS WERE USED. RESULTS MAY VARY.