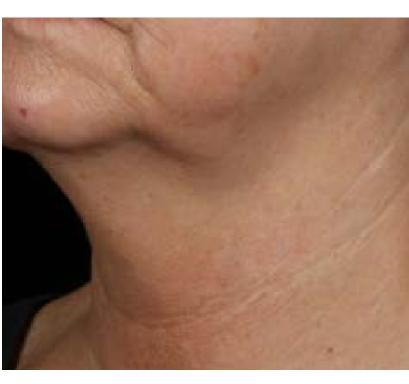

### **Nectifirm**<sup>®</sup>

Proven technology for firming the appearance of the neck and décolletage

A breakthrough formula featuring five peptides, plant extracts and unique biotechnological blends that work cohesively to create a smoother, youngerlooking neck, décolletage and jawline.

### Available in a 1.7 oz and 8 oz size

of subjects showed an improvement in the appearance of overall photodamage<sup>+</sup>

98%

of subjects showed an improvement in the appearance of neck lift and crepiness<sup>+</sup>

94%

of subjects showed an improvement in the appearance of jawline lift<sup>+</sup>

BEFORE

BEFORE

BEFORE

\*NECTIFIRM® USED TWICE DAILY, AM AND PM. NO OTHER PRODUCTS OR TREATMENTS WERE USED. PHOTOS COURTESY OF VICTORIA CIRILLO-HYLAND, MD, AND COLLEEN WITMER, SPA DIRECTOR, CIRILLO COSMETIC DERMATOLOGY SPA, BRYN MAWR, PA. RESULTS MAY VARY.