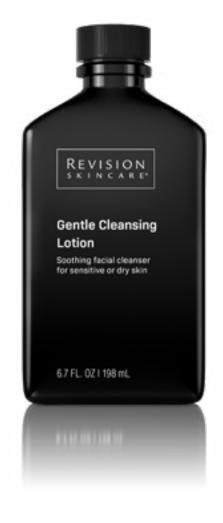

### **Gentle Cleansing Lotion**

Soothing cleanser for sensitive skin

Mild, creamy cleanser that removes make-up, dirt and debris without upsetting the skin's delicate moisture balance, making it ideal for dry or sensitive skin. Free of artificial fragrance and colorants, it's even gentle enough to use after professional, in-office treatments.