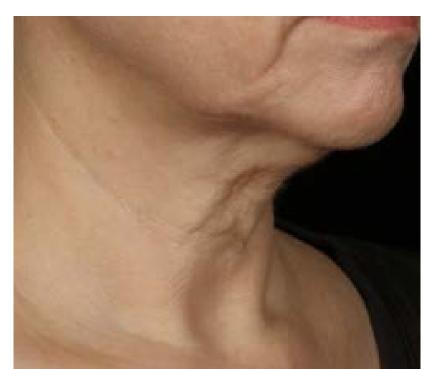

### **Nectifirm**<sup>®</sup>

Proven technology for firming the appearance of the neck and décolletage

A breakthrough formula featuring five peptides, plant extracts and unique biotechnological blends that work cohesively to create a smoother, youngerlooking neck, décolletage and jawline.

### Available in a 1.7 oz and 8 oz size

of subjects showed an improvement in the appearance of overall photodamage<sup>+</sup>

98%

of subjects showed an improvement in the appearance of neck lift and crepiness<sup>+</sup>

94%

of subjects showed an improvement in the appearance of jawline lift<sup>+</sup>

BEFORE

BEFORE

BEFORE

\*NECTIFIRM® USED TWICE DAILY, AM AND PM. NO OTHER PRODUCTS OR TREATMENTS WERE USED. PHOTOS COURTESY OF VICTORIA CIRILLO-HYLAND, MD, AND COLLEEN WITMER, SPA DIRECTOR, CIRILLO COSMETIC DERMATOLOGY SPA, BRYN MAWR, PA. RESULTS MAY VARY.