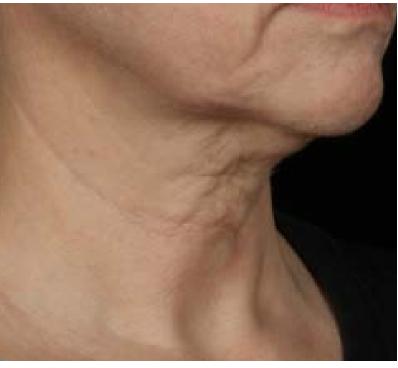

### **Nectifirm**<sup>®</sup>

Proven technology for firming the appearance of the neck and décolletage

A breakthrough formula featuring five peptides, plant extracts and unique biotechnological blends that work cohesively to create a smoother, youngerlooking neck, décolletage and jawline.

### Available in a 1.7 oz and 8 oz size

of subjects showed an improvement in the appearance of overall photodamage<sup>+</sup>

98%

of subjects showed an improvement in the appearance of neck lift and crepiness<sup>+</sup>

94%

of subjects showed an improvement in the appearance of jawline lift<sup>+</sup>

BEFORE

BEFORE

BEFORE

\*NECTIFIRM® USED TWICE DAILY, AM AND PM. NO OTHER PRODUCTS OR TREATMENTS WERE USED. PHOTOS COURTESY OF VICTORIA CIRILLO-HYLAND, MD, AND COLLEEN WITMER, SPA DIRECTOR, CIRILLO COSMETIC DERMATOLOGY SPA, BRYN MAWR, PA. RESULTS MAY VARY.