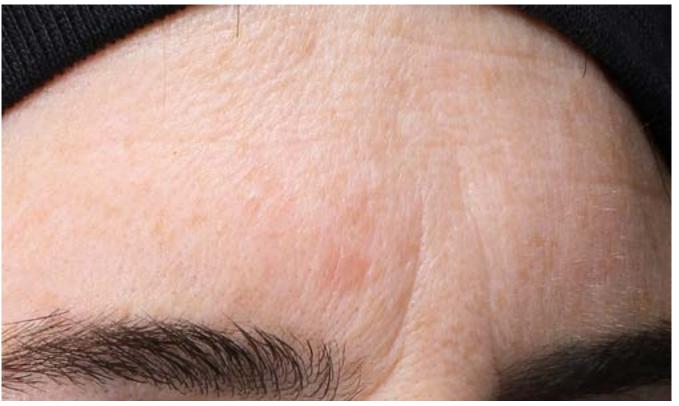

AVAILABLE IN 0.68 FL OZ, 1 FL OZ AND 1.7 FL OZ SIZES

For all skin types and pairing with neuromodulator injections.

- 100% greater improvement in the appearance of under-eye fine lines and crow's feet wrinkles when a neuromodulator was paired with Revox<sup>™</sup> Line Relaxer vs. a serum with no performance ingredients<sup>\*</sup>
- After 8 weeks, there was a 29% average reduction in the appearance of expression lines and under-eye lines\*
- After 12 weeks, there was a **38% average reduction** in the appearance of expression lines and under-eye lines\*

## **Procedure Pairing Clinical Images**

Revox Line Relaxer + Neuromodulator, Left side BEFORE (PRE-INJECTION)

Placebo<sup>\*</sup> + Neuromodulator, Left side BEFORE (PRE-INJECTION)

CLEANSE

& TONE

45-YEAR-OLD SUBJECT AT MAXIMUM SMILE, FITZPATRICK SKIN TYPE IV

# **Stand-Alone Clinical Images**

BEFORE

46-YEAR-OLD SUBJECT, FITZPATRICK SKIN TYPE II

AFTER 12 WEEKS<sup>2</sup>

LIGHT SOURCE: STANDARD LIGHT

REGIMENS

MOISTURIZE & PROTECT

PROCEDURE CARE