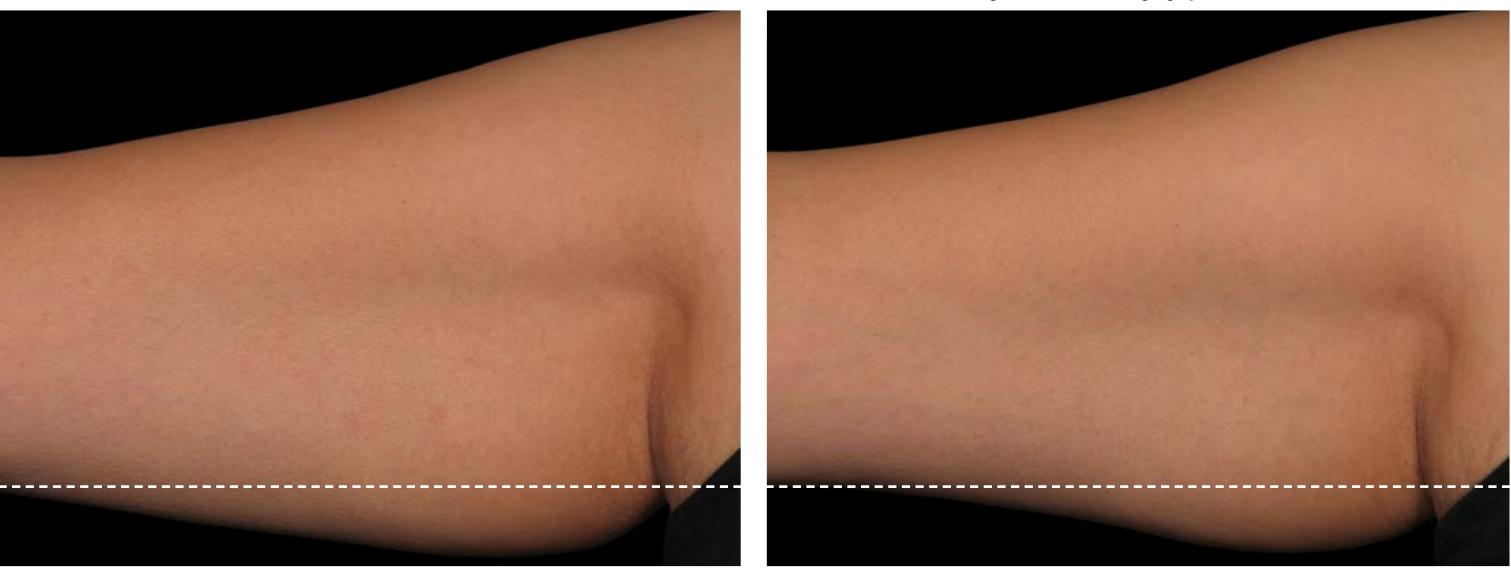

### Is BodiFirm<sup>™</sup> right for you?

BodiFirm<sup>™</sup> is right for you if you have:

- Thin, crepey skin
- Loose, sagging skin
- Rough and uneven skin texture
- Had or will have a body contouring procedure\*

After a **12-week clinical study**, users felt that their skin was visibly firmer, smoother and more toned-looking overall.\*\*

of users showed an improvement in skin crepiness

of users showed an improvement in skin elasticity

AFTER 12 WEEKS\*\* Using Vectra®H2 3D imaging system

AFTER 12 WEEKS\*

\*REVISION SKINCARE® PRODUCTS ARE NOT INTENDED FOR USE ON BROKEN SKIN AND SHOULD ONLY BE USED ONCE THE SKIN HAS FULLY HEALED FOLLOWING A PROCEDURE \*\*12-WEEK STUDY. DATA ON FILE. RESULTS MAY VARY.