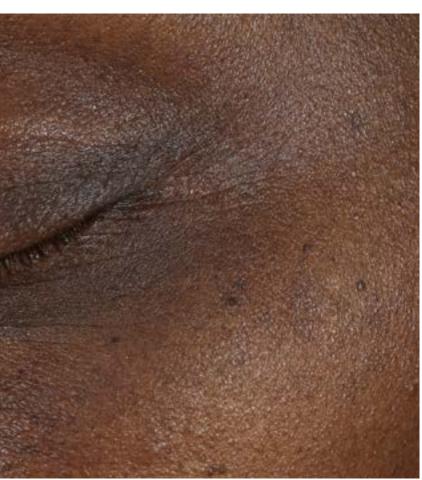

elid hooding, crow's feet, firmness and to support a healthy Microbiome.

NET WT 0.5 OZ AVAILABLE WITH ZAMAC TIP OR PUMP After 8 weeks, D·E·J Eye Cream<sup>®</sup> is clinically-proven to provide the average improvement in appearance<sup>\*</sup>:

Eyelid appearance by

11%

Under-eye Under-eye fine lines crepiness by and wrinkles by



### AFTER 8 WEEKS<sup>1</sup>



### 60-YEAR-OLD SUBJECT, FITZPATRICK SKIN TYPE V

### BASELINE



**50-YEAR-OLD SUBJECT, FITZPATRICK SKIN TYPE II** 

AFTER 12 WEEKS<sup>1</sup>



\*BASED ON THE RESULTS FROM A CLINICAL GRADER IN A CLINICAL STUDY ON 42 WOMEN, AGES 42-65, AFTER 12 WEEKS OF DIRECTED USE OF D.E.J EYE CREAM® AND D.E.J FACE CREAM®. <sup>1</sup>DATA ON FILE. RESULTS MAY VARY.

## JUMP TO:

CLEANSE & TONE



Crow's feet fine lines by

# 30%

11%



VISIA<sup>®</sup> STANDARD LIGHT

**VISIA® STANDARD LIGHT** 

MOISTURIZE

& PROTECT



**C+ Brightening Eye Complex**<sup>™</sup> Comprehensive brightening treatment for dark circles and under-eye puffiness

Targeted under-eye treatment, powered by MelaC+™ Technology with 10% THD Ascorbate (Vitamin C), clinically proven to prevent and correct dark circles and under-eye puffiness.

NET WT 0.5 OZ



### BASELINE



52-YEAR-OLD SUBJECT, FITZPATRICK SKIN TYPE II



of subjects saw an improvement in the appearance of dark circles<sup>1</sup>



## **Teamine® Eye Complex**

Formulated with Green Tea Extract, THD Ascorbate – the superior form of Vitamin C – and Hyaluronic Acid to effectively address the appearance of dark circles while also instantly brightening and smoothing the eye area plus