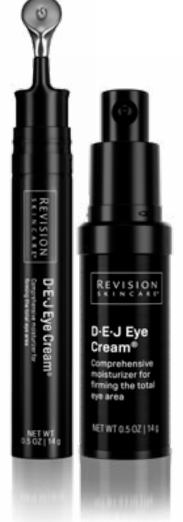

**D**·**E**·**J Eye Cream**<sup>®</sup> Comprehensive moisturizer for firming the total eye area

Designed to target the skin's Dermal-Epidermal Junction (DEJ) and uniquely formulated for the eyelid as well as the total eye area to address the look of eyelid hooding, crow's feet, firmness and to support a healthy Microbiome.

NET WT 0.5 OZ AVAILABLE WITH ZAMAC TIP OR PUMP After 8 weeks, D·E·J Eye Cream<sup>®</sup> is clinically-proven to provide the average improvement in appearance<sup>\*</sup>:

Eyelid appearance by

11%

Under-eye Under-eye fine lines crepiness by and wrinkles by