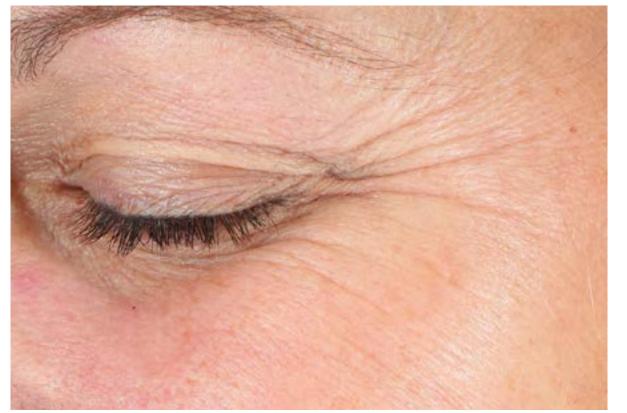

An advanced serum specifically formulated to be paired with a neuromodulator and elevate the in-office treatment experience. May be used as a targeted treatment, or used on full face. Features patent-pending LineRelax<sup>®</sup> Technology with key ingredients to help minimize the impact of facial expressions that cause horizontal and vertical lines to appear.

AVAILABLE IN 0.68 FL OZ, 1 FL OZ AND 1.7 FL OZ SIZES

For all skin types and pairing with neuromodulator injections.

- 100% greater improvement in the appearance of under-eye fine lines and crow's feet wrinkles when a neuromodulator was paired with Revox<sup>™</sup> Line Relaxer vs. a serum with no performance ingredients<sup>\*</sup>
- After 8 weeks, there was a 29% average reduction in the appearance of expression lines and under-eye lines\*
- After 12 weeks, there was a **38% average reduction** in the appearance of expression lines and under-eye lines\*

## **Procedure Pairing Clinical Images**

Revox Line Relaxer + Neuromodulator, Left side BEFORE (PRE-INJECTION)

Placebo<sup>\*</sup> + Neuromodulator, Left side BEFORE (PRE-INJECTION)

CLEANSE

& TONE

45-YEAR-OLD SUBJECT AT MAXIMUM SMILE, FITZPATRICK SKIN TYPE IV