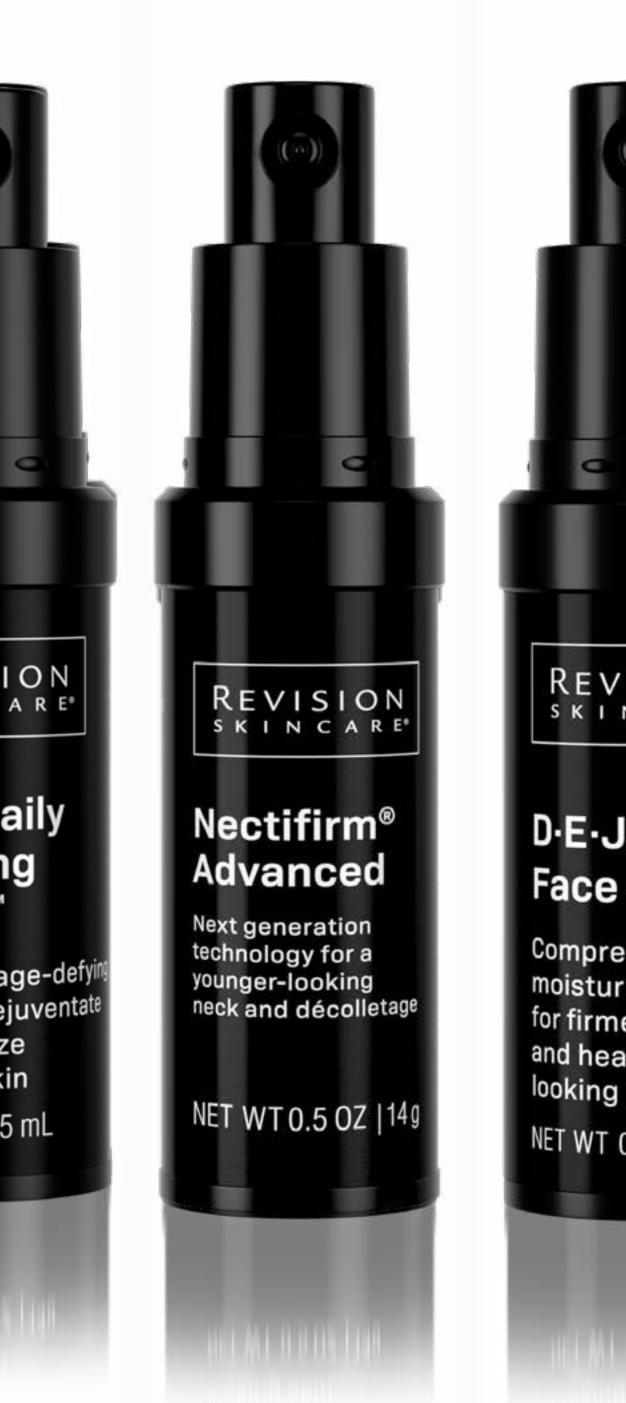

### **Nectifirm**<sup>®</sup>

Proven technology for firming the appearance of the neck and décolletage

A breakthrough formula featuring five peptides, plant extracts and unique biotechnological blends that work cohesively to create a smoother, youngerlooking neck, décolletage and jawline.

### **Nectifirm®** Advanced

Next generation technology for a younger-looking neck and décolletage

The first ever age-defying neck product to harness the power of the skin's own Microbiome with a groundbreaking formula that combats the visible signs of moderate to advanced aging on the neck and décolletage. Also features eight distinctive peptides and Smart Antioxidant Technology for advanced results. Skin is brighter and appears more firm and lifted while the appearance of adipose tissue and crepey skin is reduced.

**D-E-J Face Cream®** Comprehensive moisturizer for firmer and healthier skin

A skin-renewing, microbiome-friendly moisturizer designed to target the skin's Dermal-Epidermal Junction (DEJ) that firms, lifts and smooths the skin utilizing a comprehensive, one-of-a-kind formula.