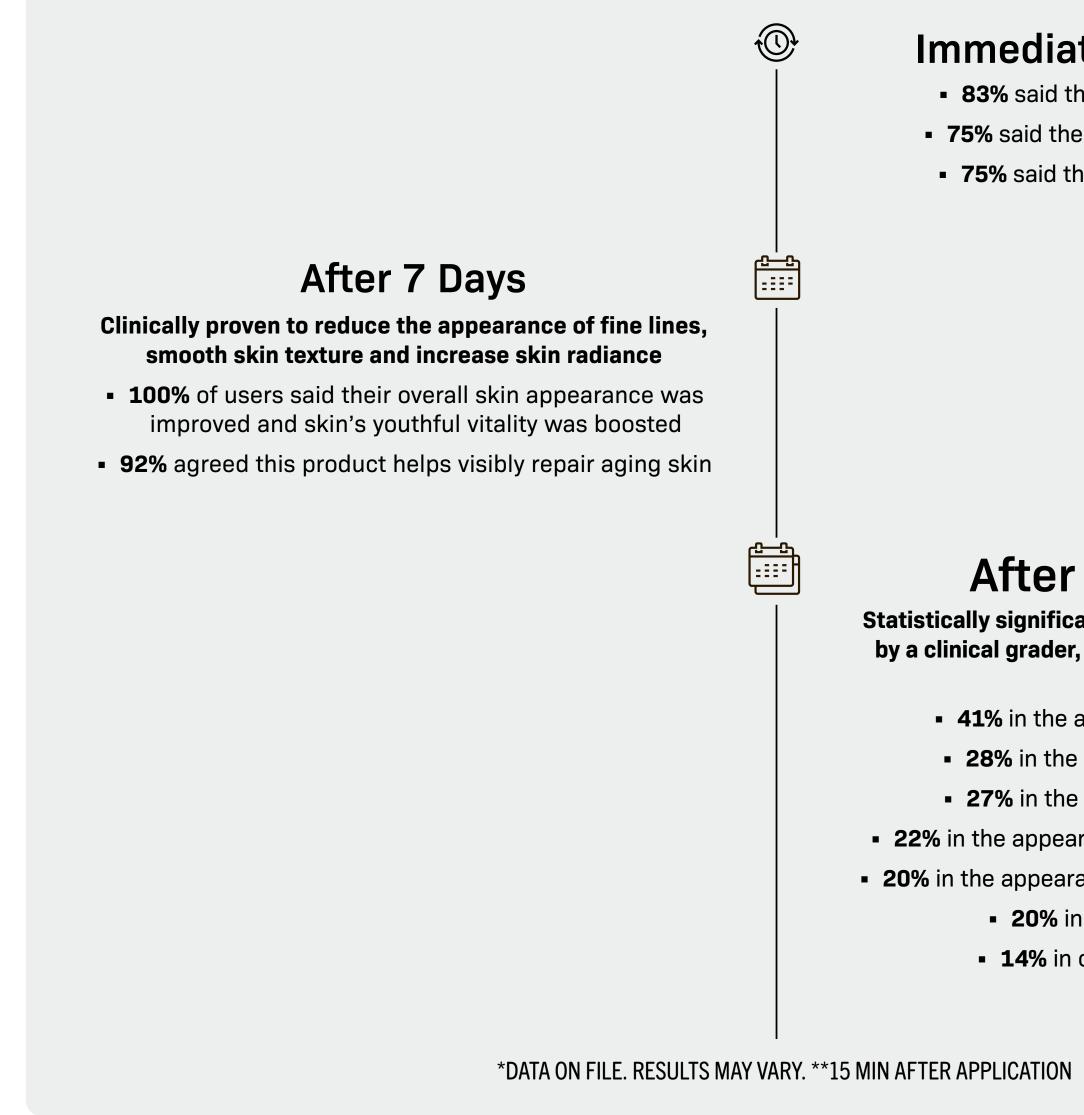

### Immediate (15 Minutes)

• 83% said their skin looked hydrated\* 75% said their complexion was vibrant\* • 75% said their skin appeared plump\*

### Statistically significant improvements to skin were seen by a clinical grader, with these average improvements from baseline:

- **41%** in the appearance of skin roughness
- **28%** in the appearance of skin firmness
- **27%** in the appearance of skin radiance
- **22%** in the appearance of fine lines (crow's feet area)
- **20%** in the appearance of skin tone evenness (redness)
  - **20%** in overall skin appearance
  - **14%** in overall skin photodamage