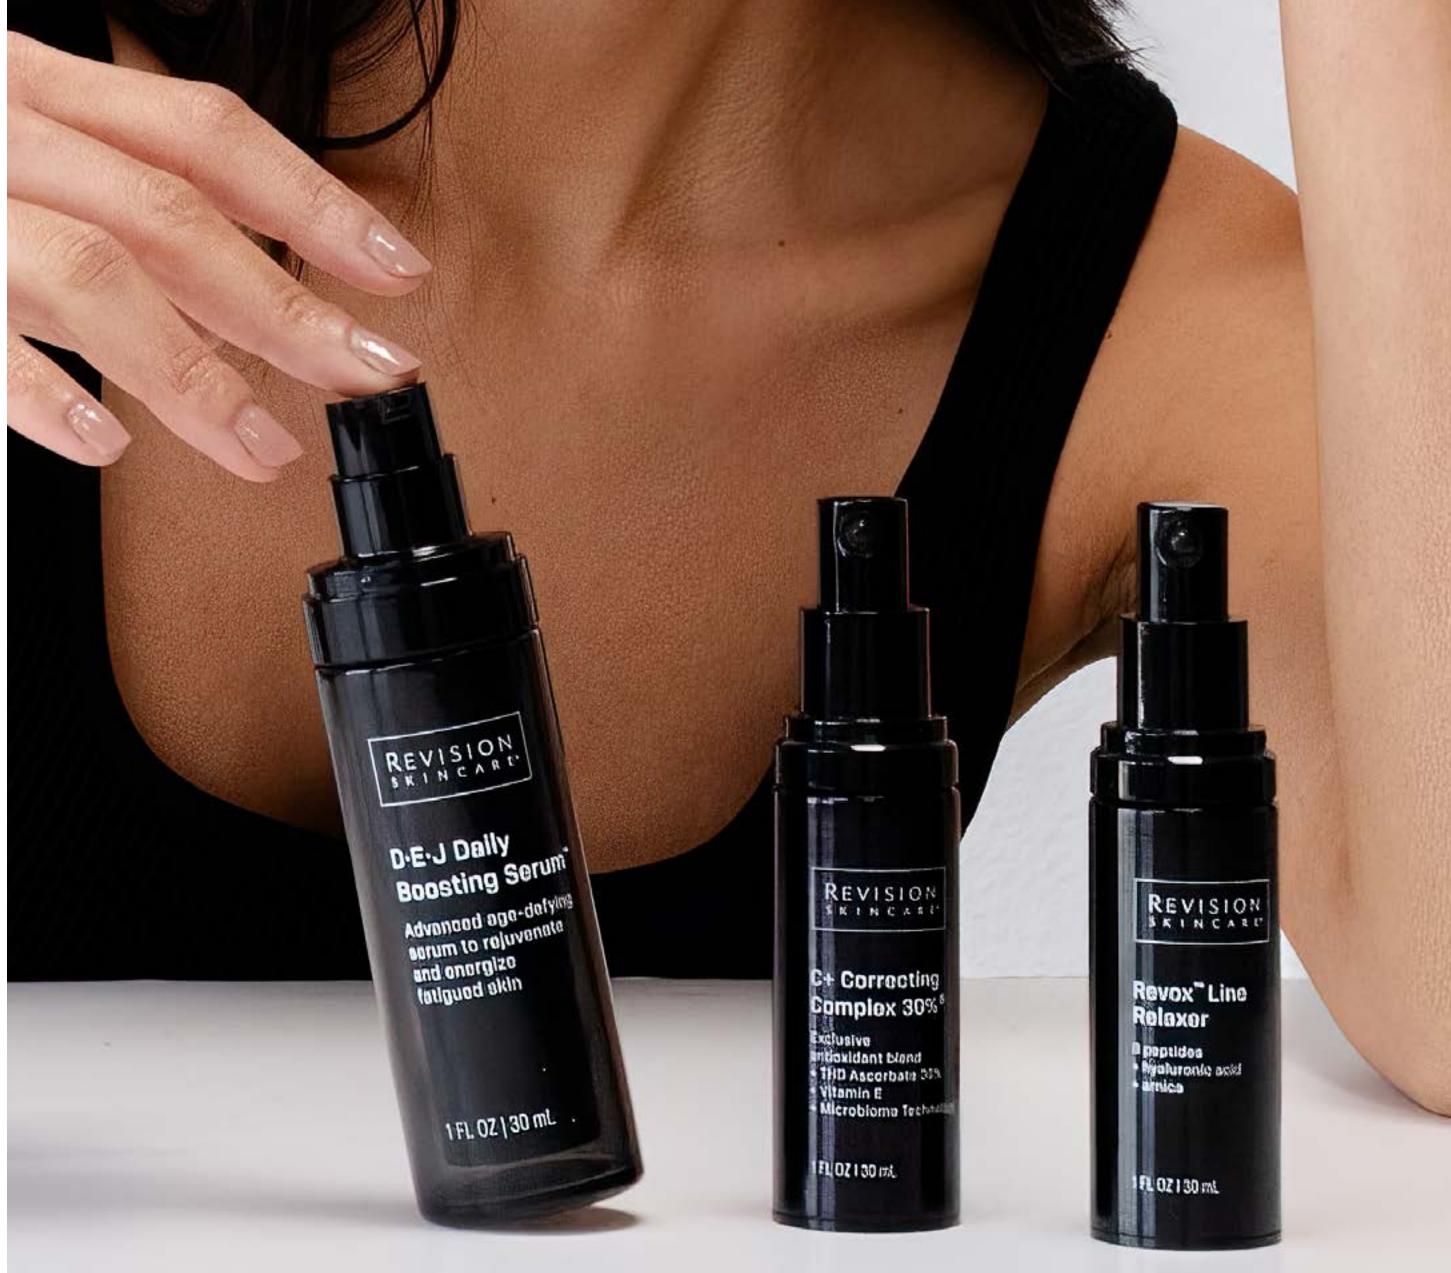

## D·E·J Daily Boosting Serum<sup>™</sup>

Transforms skin from dull to luminous and glowing

Immediately<sup>\*\*</sup> boosts skin's radiance by increasing the energy in the mitochondria to help the skin act and look younger. Clinically proven to help improve skin firmness, elasticity, and reduce overall signs of photodamage while strengthening the skin barrier.

For all skin types.

1 FL OZ AIRIN

### TRAVEL SIZES

ALL PRODUCTS

AFTER 12 WEEKS\*

AFTER 12 WEEKS\*

**VISIBLE LIGHT** 

**C+ Correcting Complex 30%**® With patented MelaPATH<sup>®</sup> Technology

Formulated with the highest concentration of 30% pure THD (Tetrahexyldecyl) Ascorbate plus our patented MelaPATH® technology, C+ Correcting Complex 30%<sup>®</sup> has the power to reveal superior results unlike any other Vitamin C product on the market.

For all skin types.

1 FL OZ AIRING

For all skin types.

Apply a broad-spectrum sunscreen during the day when using this product.

1 FL OZ

PROFESSIONAL SIZES

TRAVEL SIZES

**Revox<sup>™</sup> Line Relaxer** 

8 peptides + Hyaluronic Acid + Arnica

An advanced serum specifically formulated to be paired with a neuromodulator and elevate the in-office treatment experience. May be used as a targeted treatment, or used on full face. Features patent-pending LineRelax<sup>®</sup> Technology with key ingredients to help minimize the impact of facial expressions that cause horizontal and vertical lines to appear.

AVAILABLE IN 0.68 FL OZ, 1 FL OZ AND 1.7 FL OZ SIZES

For all skin types and pairing with neuromodulator injections.

- 100% greater improvement in the appearance of under-eye fine lines and crow's feet wrinkles when a neuromodulator was paired with Revox<sup>™</sup> Line Relaxer vs. a serum with no performance ingredients<sup>\*</sup>
- After 8 weeks, there was a 29% average reduction in the appearance of expression lines and under-eye lines\*
- After 12 weeks, there was a **38% average reduction** in the appearance of expression lines and under-eye lines\*