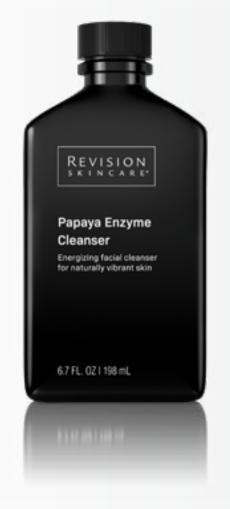

Papaya Enzyme Cleanser Energizing facial cleanser for naturally vibrant skin Papaya Fruit Extract lifts away impurities, gently polishes away dead skin cells, and nourishes skin with vitamins and minerals. Leaves all skin types feeling soft, clean and moisturebalanced. 6.7 FL OZ