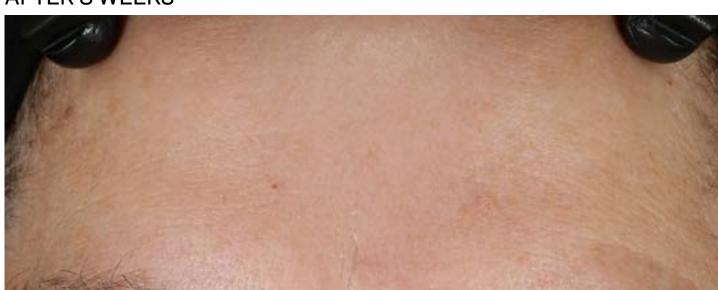

NET WT 1.7 OZ AIRING

BEFORE

After 12 weeks, D·E·J Face Cream<sup>®</sup> is clinically-proven

Fine lines by

Skin texture by

### AFTER 12 WEEKS\*

64-YEAR-OLD SUBJECT, FITZPATRICK SKIN TYPE III

BEFORE

52-YEAR-OLD SUBJECT, FITZPATRICK SKIN TYPE II

\*BASED ON THE RESULTS FROM A CLINICAL GRADER IN A CLINICAL STUDY ON 42 WOMEN, AGES 42-65, AFTER 12 WEEKS OF DIRECTED USE OF D.E.J EYE CREAM® AND D.E.J FACE CREAM®. DATA ON FILE. RESULTS MAY VARY