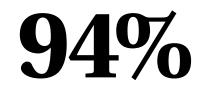

NET WT 1.7 OZ

of subjects showed

97%

an improvement in clarity/radiance of the jawline<sup>\*</sup>

of subjects showed an improvement in firmness of the neck<sup>\*</sup>

of subjects showed an improvement in visual skin texture/roughness of the neck\*