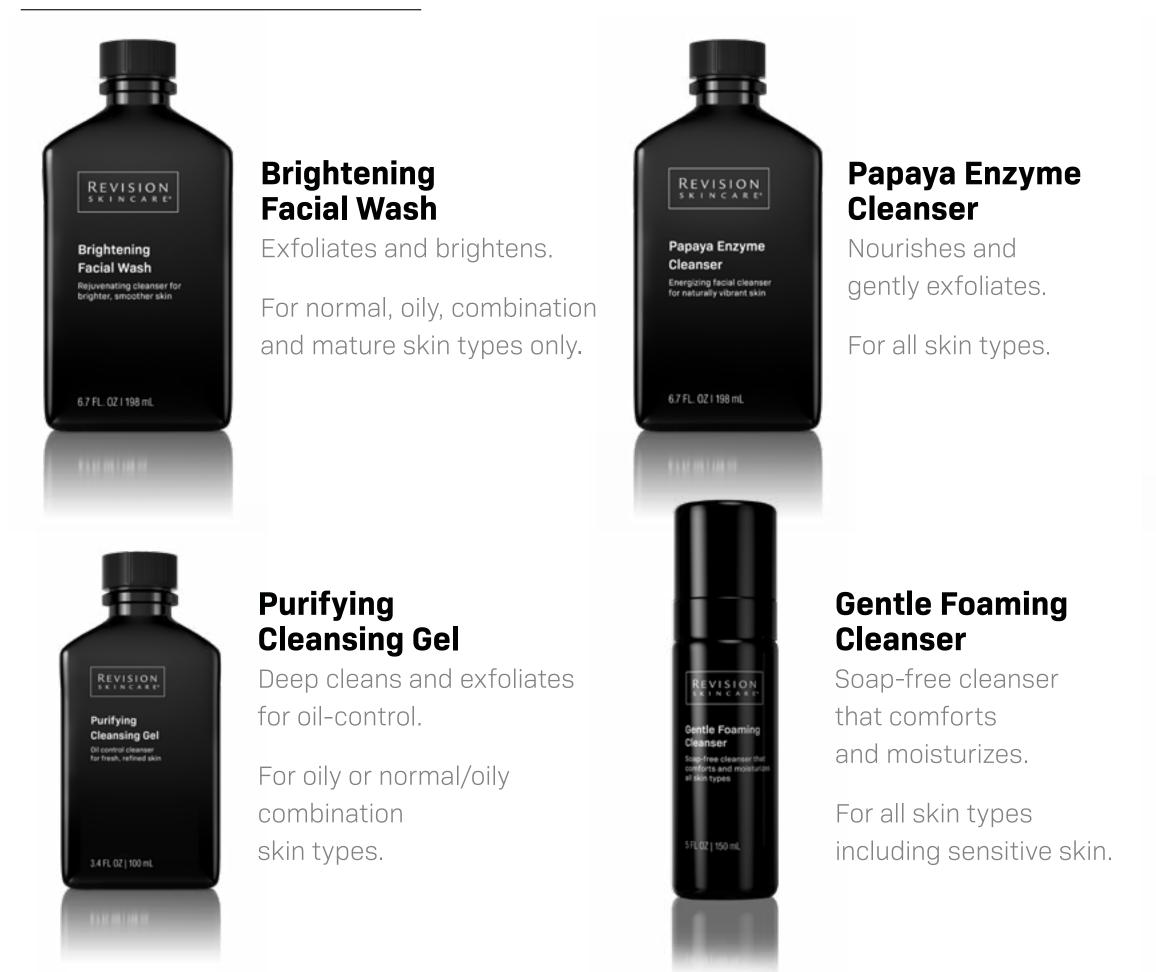

### **Brightening Facial Wash**

**Rejuvenating cleanser** for brighter, smoother skin

Ultra-rich cleanser with Alpha and Beta Hydroxy Acids plus brightening botanicals removes both the day's impurities and dead surface cells, leaving skin clean, hydrated and smooth. For normal, oily, combination and mature skin types only.

Papaya Enzyme Cleanser Energizing facial cleanser for naturally vibrant skin Papaya Fruit Extract lifts away impurities, gently polishes away dead skin cells, and nourishes skin with vitamins and minerals. Leaves all skin types feeling soft, clean and moisturebalanced. 6.7 FL OZ

### **Gentle Foaming Cleanser**

5 FL OZ

**Purifying Cleansing Gel Oil-control cleanser for fresh**, refined skin

Deeply cleans pores and removes excess oil and impurities. Oily skin has a clearer, more matte complexion thanks to Lactic and Salicylic Acids that exfoliate and clarify skin.