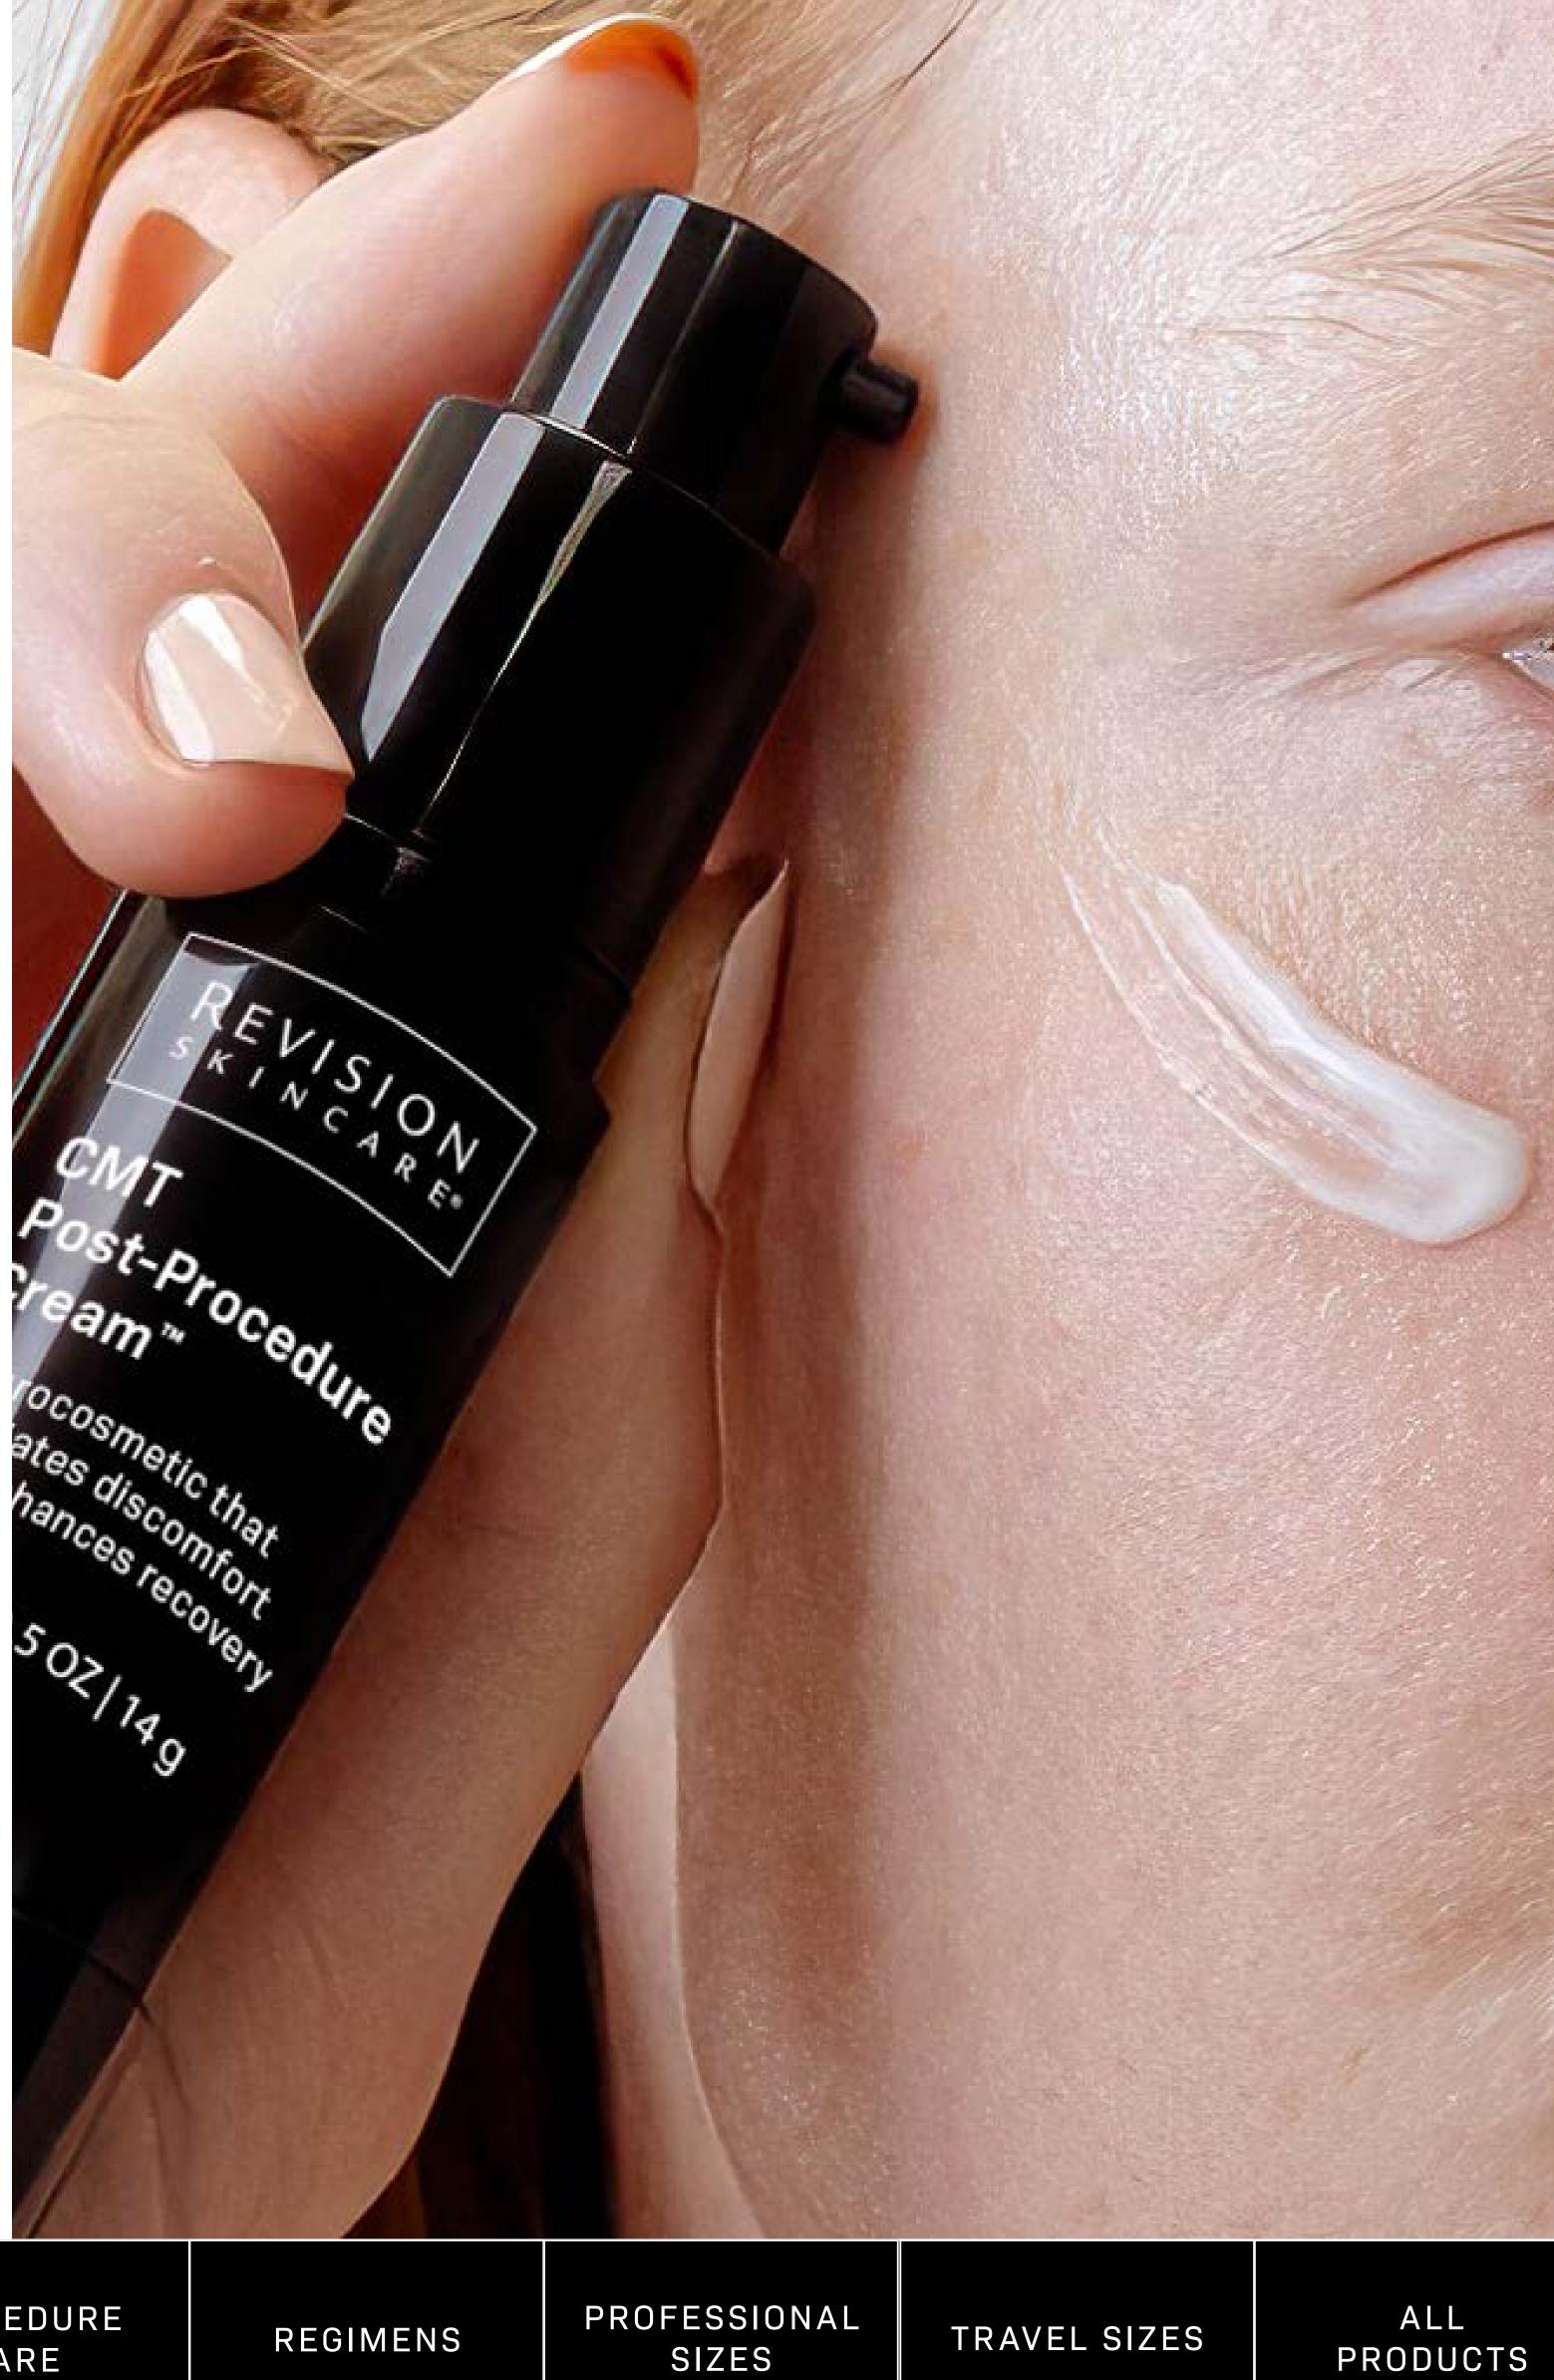

### CMT Post-Procedure Cream™

Neurocosmetic that alleviates discomfort and enhances recovery

Recover. Better. Faster.

The first neurocosmetic post-procedure cream clinically proven to decrease discomfort and reduce downtime following chemical peels, microneedling and laser treatments<sup>+</sup>

0.5 FL OZ

The following percentage of subjects favorably agreed<sup>1</sup>: AFTER 24 HOURS (POST-PROCEDURE)

**88%** has decreased perception of heat **81%** felt less discomfort

### 24-HOURS POST-PROCEDURE

58-YEAR-OLD SUBJECT, FITZPATRICK SKIN TYPE II

Clinical study procedure pairing with HALO® by Sciton. Revision Skincare® does not manufacture HALO®. The use of the product or company name does not imply any affiliation with or endorsement by them.