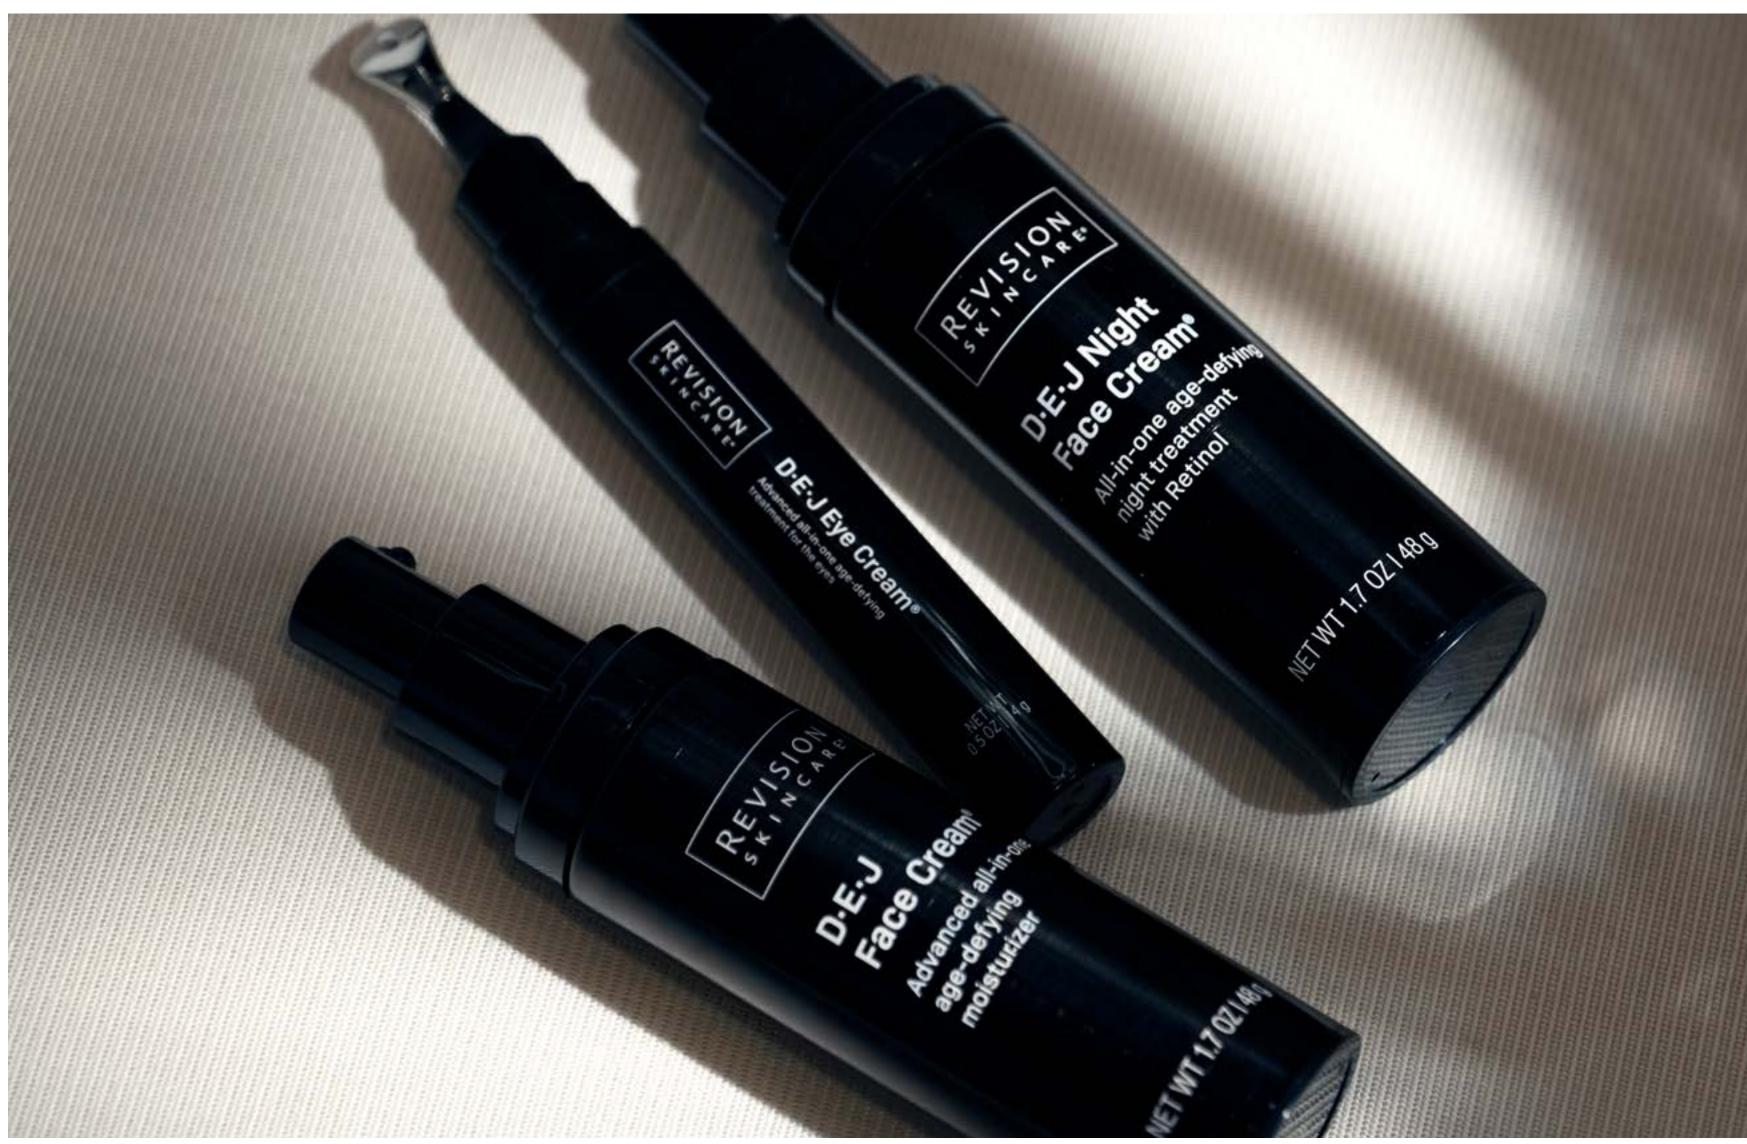

**D**·**E**·**J Eye Cream**<sup>®</sup> Comprehensive moisturizer for firming the total eye area

Designed to target the skin's Dermal-Epidermal Junction (DEJ) and uniquely formulated for the eyelid as well as the total eye area to address the look of eyelid hooding, crow's feet, firmness and to support a healthy Microbiome.

**D-E-J Face Cream®** Comprehensive moisturizer for firmer and healthier skin

A skin-renewing, microbiome-friendly moisturizer designed to target the skin's Dermal-Epidermal Junction (DEJ) that firms, lifts and smooths the skin utilizing a comprehensive, one-of-a-kind formula.

### **D-E-J Night Face Cream®**

Advanced age-defying moisturizer with 0.25% Retinol and Bakuchiol

An intensive nighttime moisturizer that features a unique combination of timereleased 0.25% Retinol and plant-based Bakuchiol in a hydrating, antioxidant-rich formula that minimizes irritation and can be used on all skin types to rejuvenate and reveal new, younger-looking skin overnight.