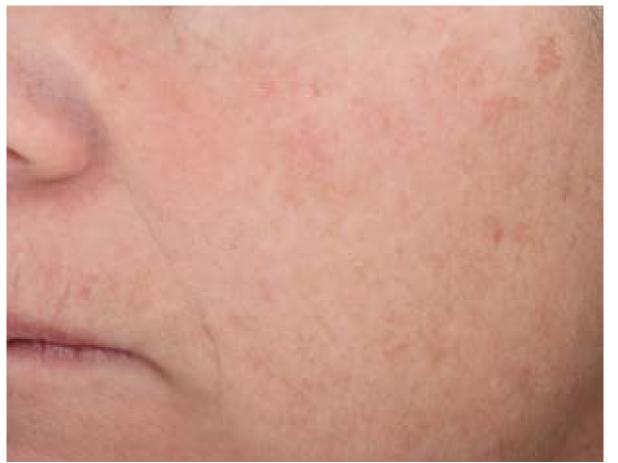

### MASK & EXFOLIATE

BEFORE

**AFTER 12 WEEKS\*** 

**97%** of subjects showed an improvement in tactile roughness<sup>\*</sup>

**94%** of subjects experienced brighter, more even-toned skin<sup>\*</sup>

MOISTURIZE

& PROTECT

**91%** of subjects showed an improvement in the appearance of fine lines<sup>\*</sup>